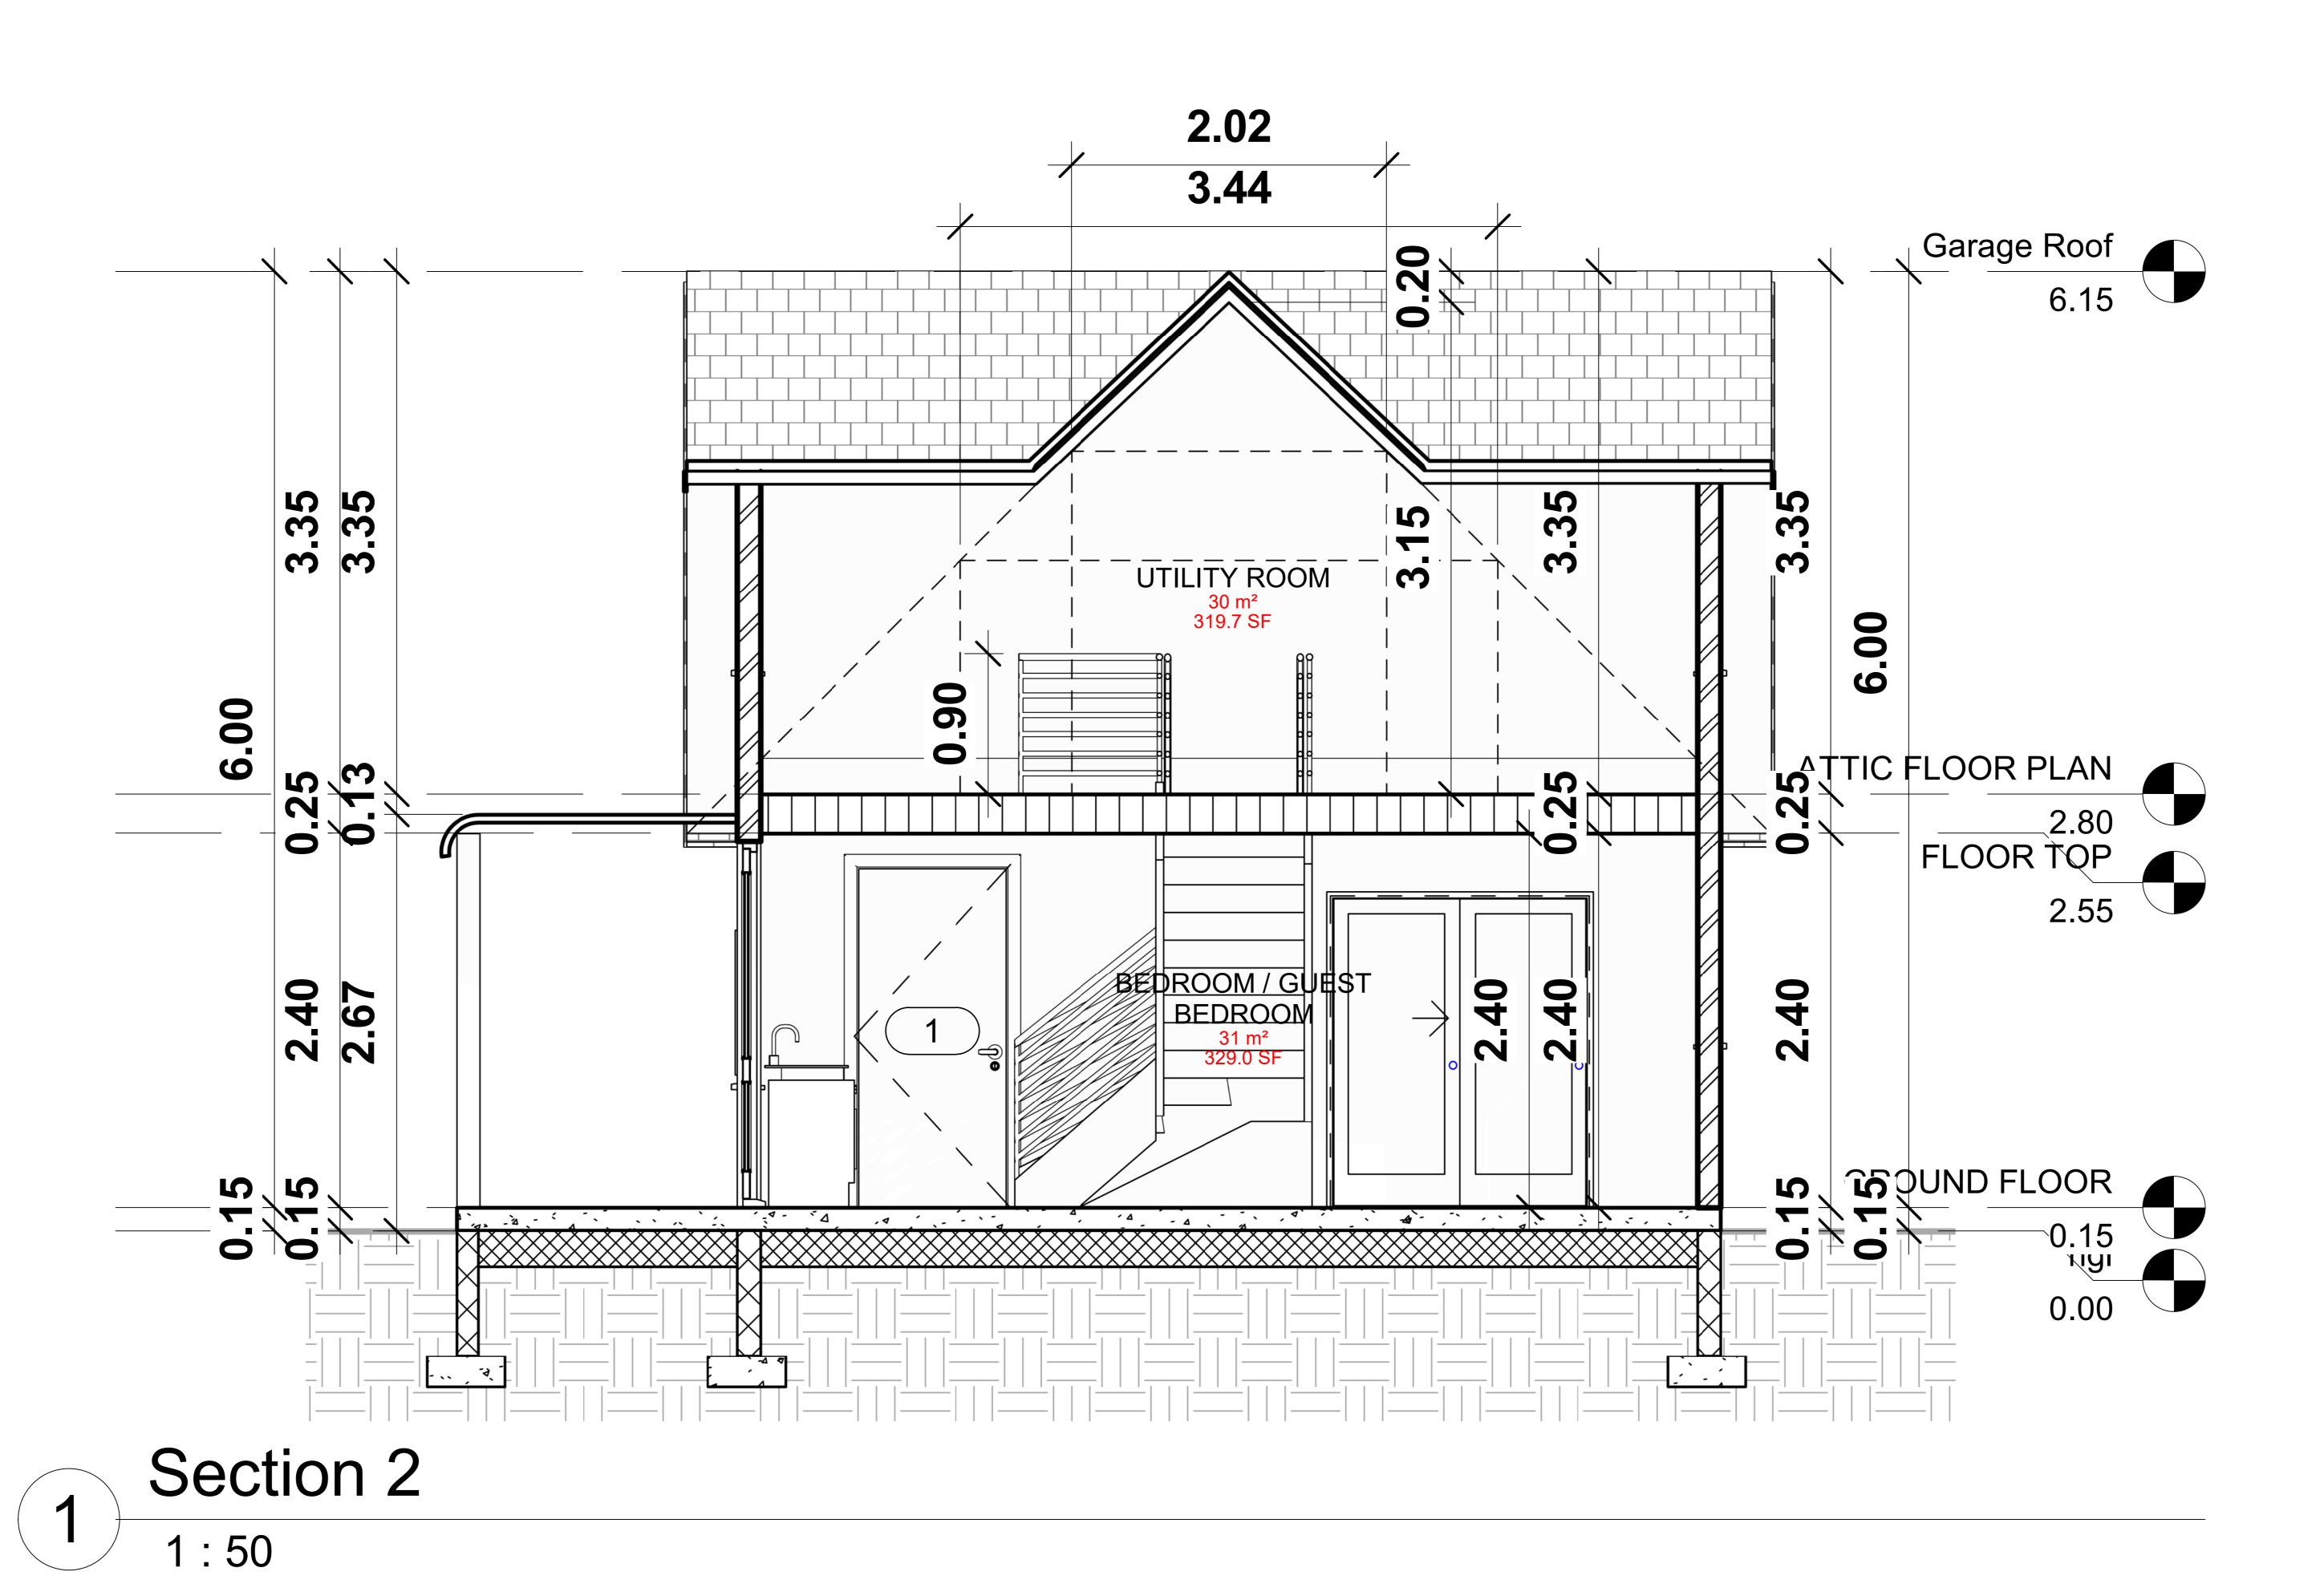

PROJECT PROPOSED GARAGE EXTENSION

**BUILDING SECTION 2** Project Number Project number A107 JANUARY 2020

Drawn by OSIDEHIN OSIDEHIN Scale Checked by

1:50