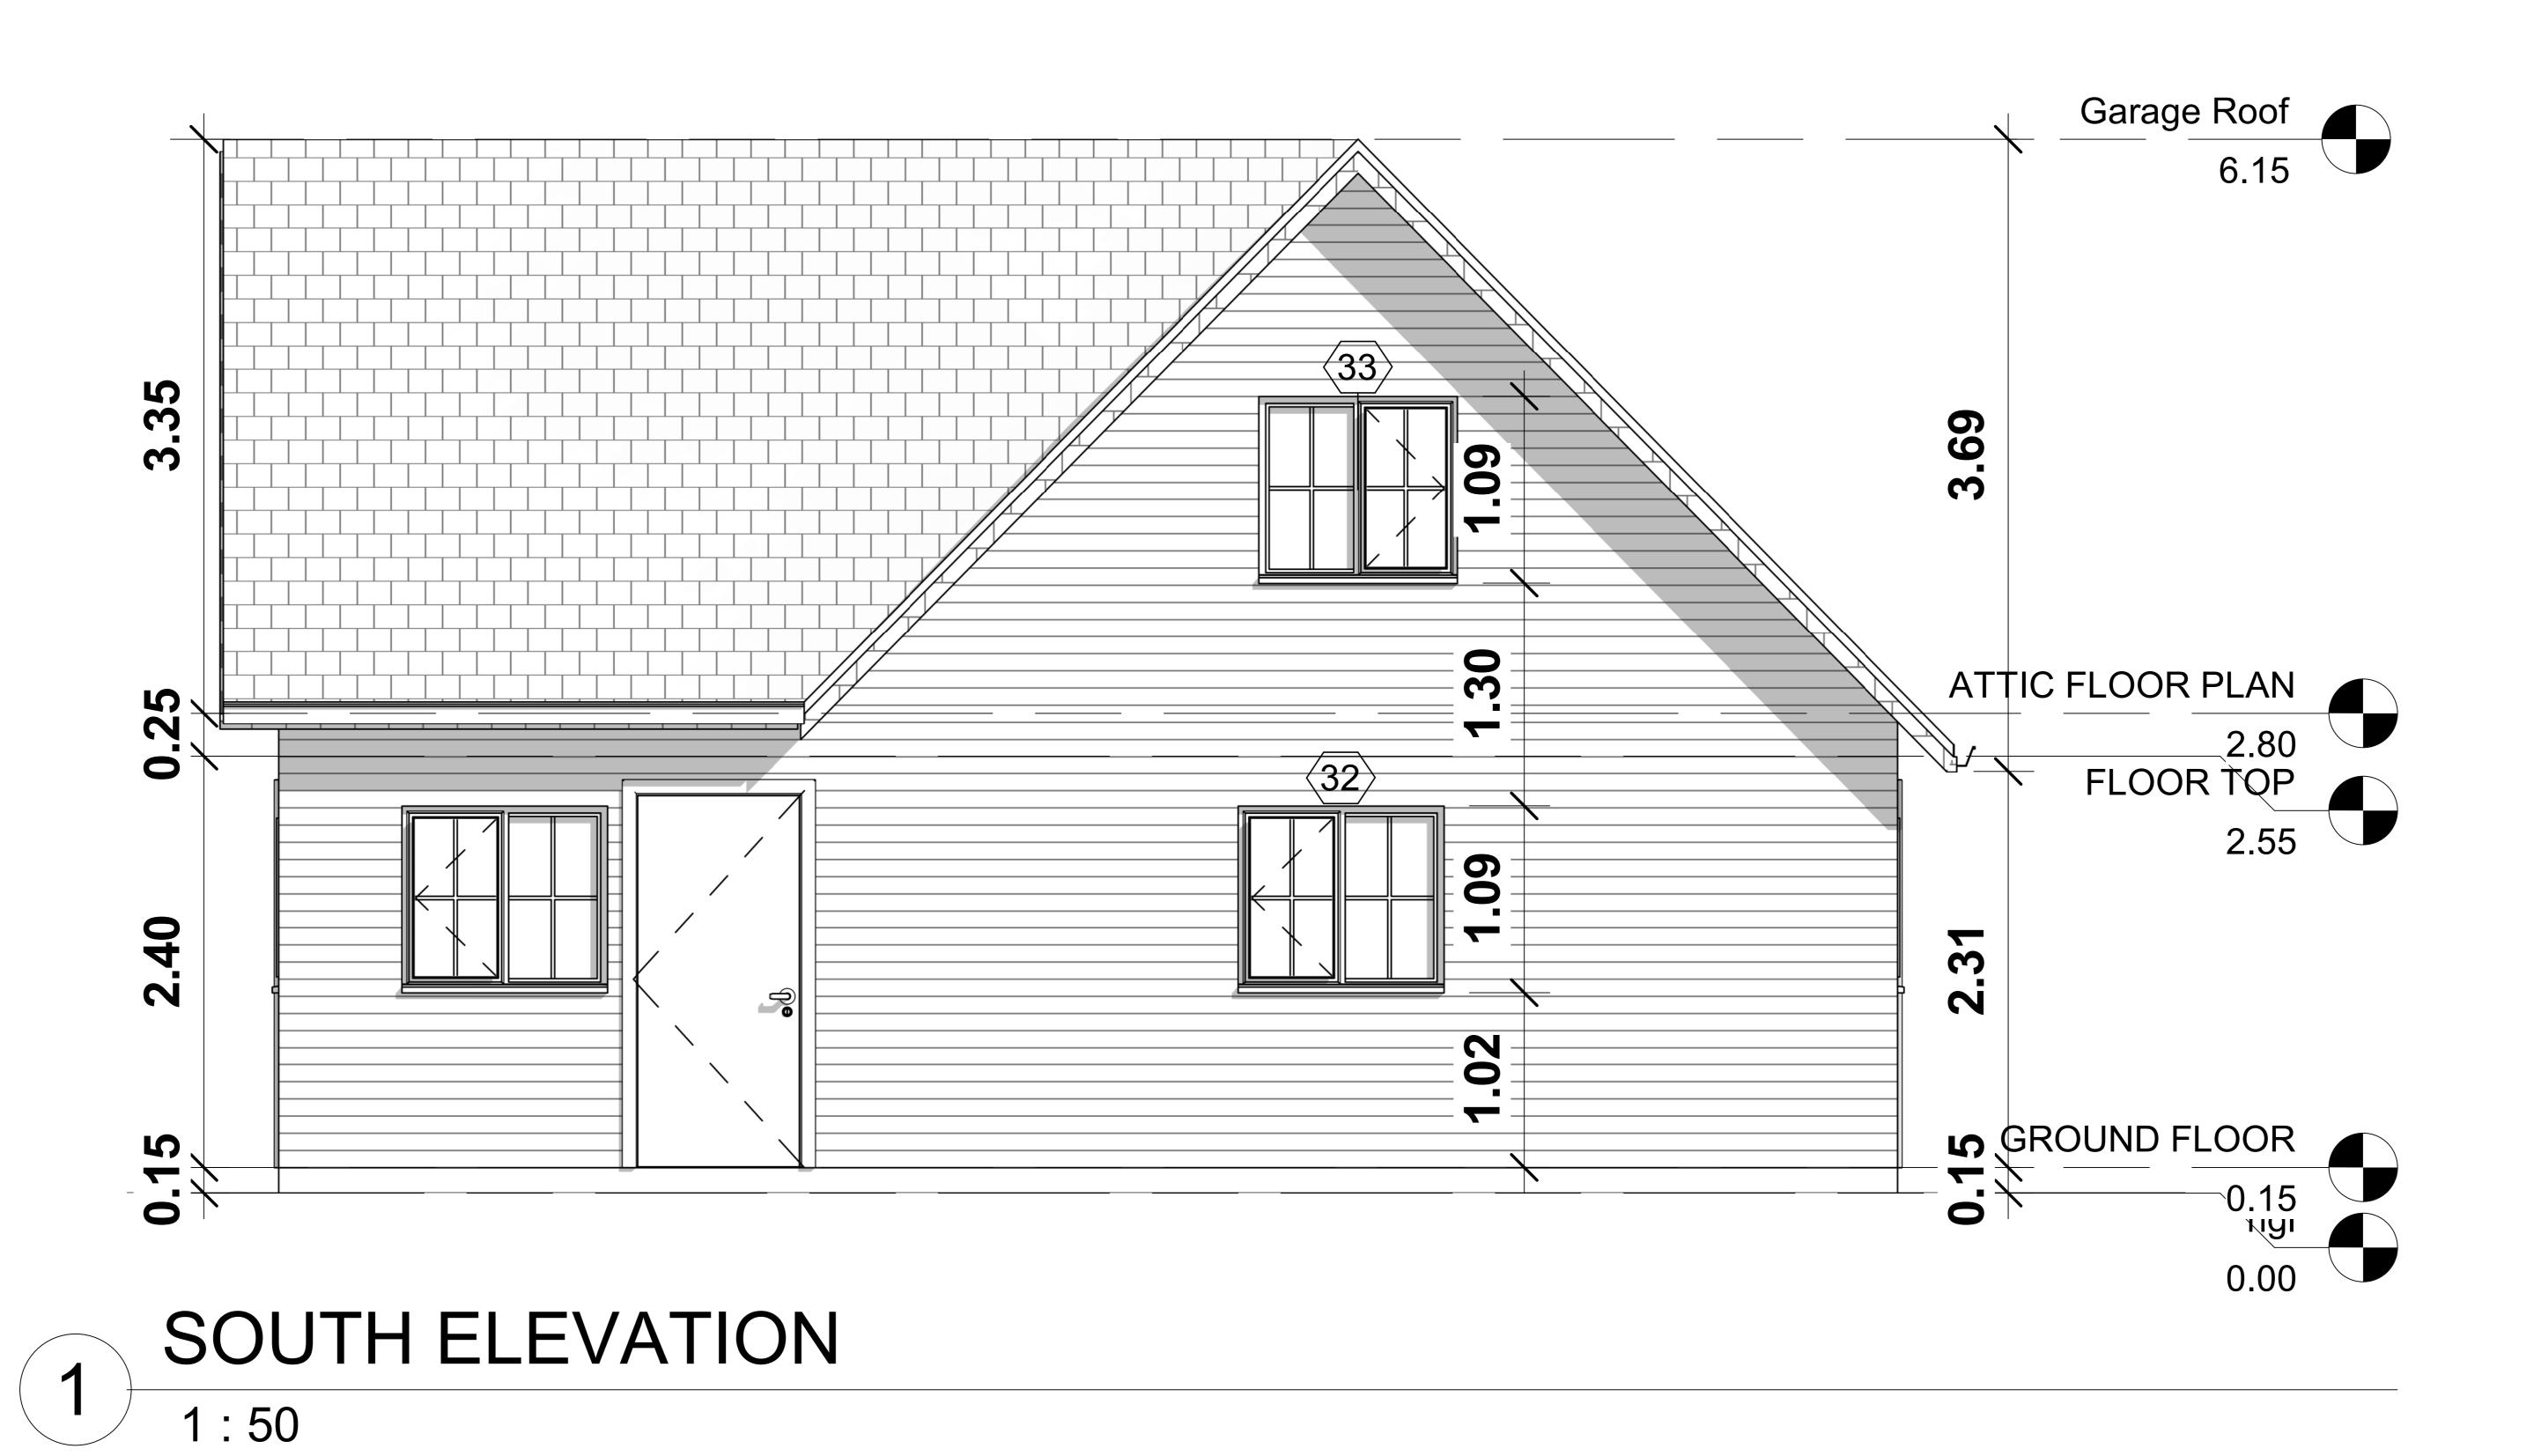

PROJECT
PROPOSED GARAGE
EXTENSION

| SOUTHEEVATION  |                |      |  |
|----------------|----------------|------|--|
| Project number | Project Number |      |  |
| Date           | JANUARY 2020   | A110 |  |
| Drawn by       | OSIDEHIN       | =    |  |

Checked by

OSIDEHIN Scale

/10/2020 1:52:02 PM

1:50

2348145992540

| No. | Description | Date |
|-----|-------------|------|
|     |             |      |
|     |             |      |
|     |             |      |
|     |             |      |
|     |             |      |
|     |             |      |
|     |             |      |