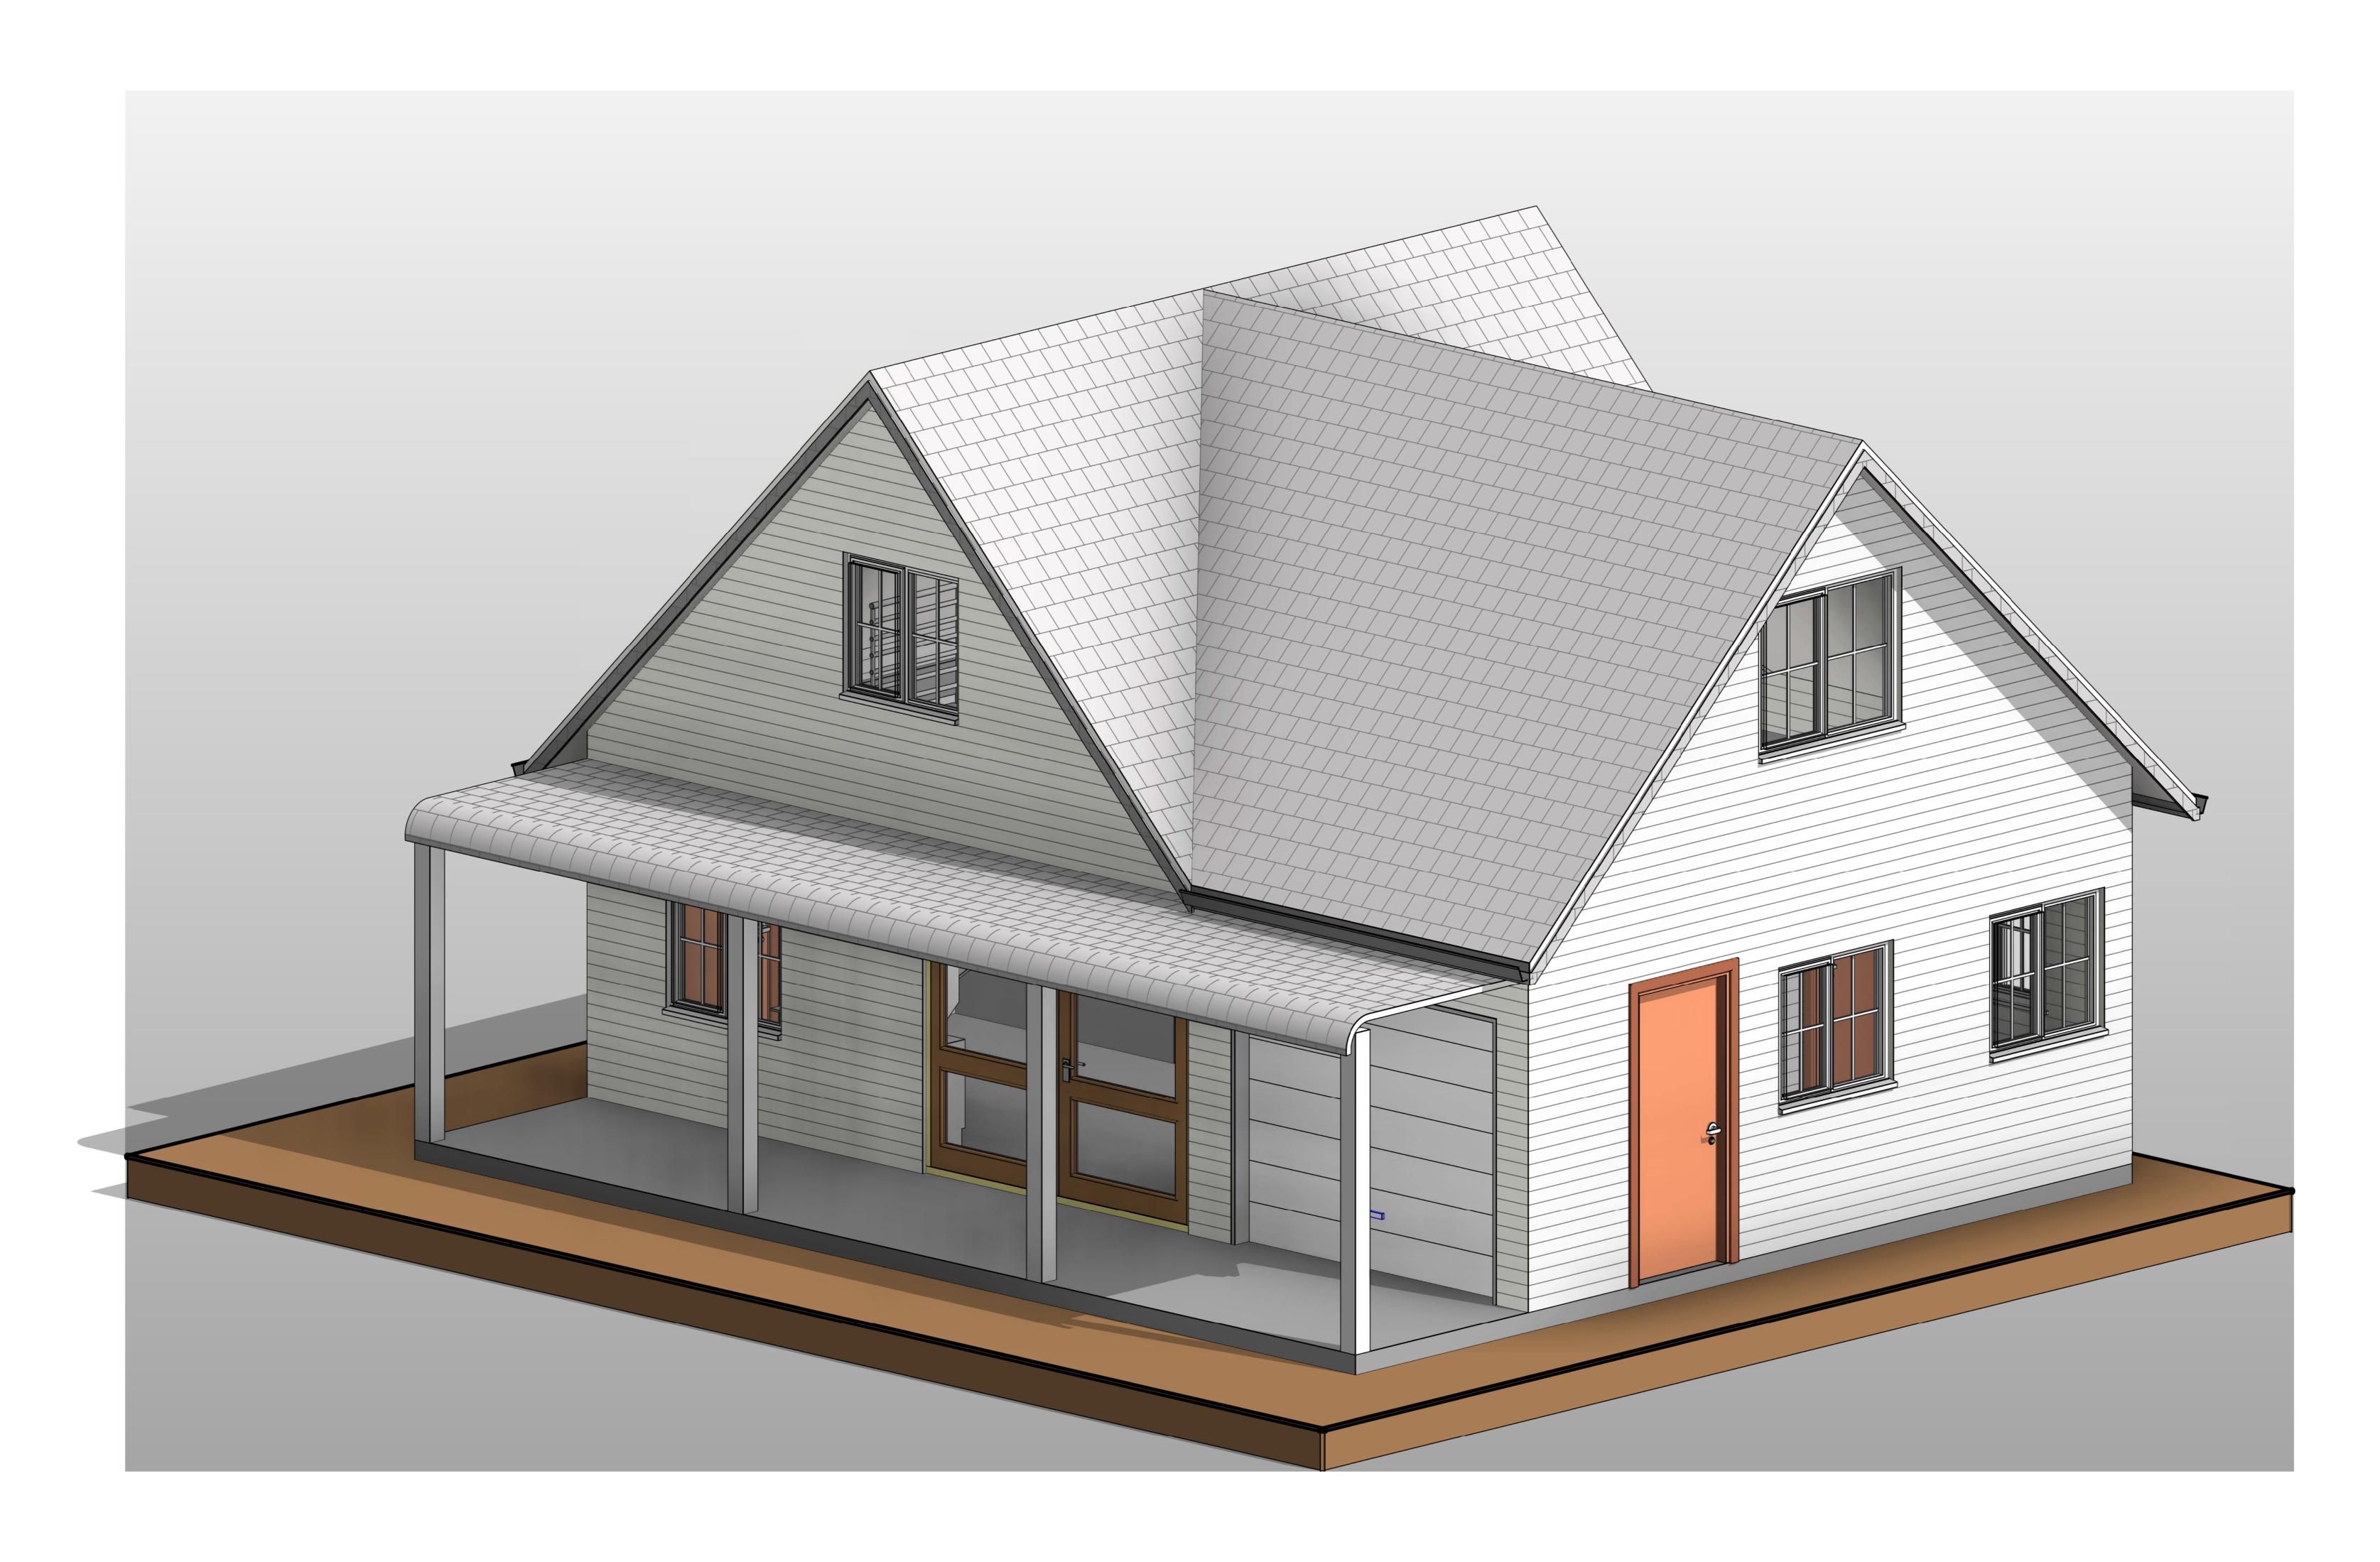

| No. | Description | Date |
|-----|-------------|------|
|     |             |      |
|     |             |      |
|     |             |      |
|     |             |      |
|     |             |      |
|     |             |      |

PROJECT
PROPOSED GARAGE
EXTENSION

| FULL 3D VIEW   |                |       |
|----------------|----------------|-------|
| Project number | Project Number |       |
| Date           | JANUARY 2020   | A116  |
| Drawn by       | OSIDEHIN       |       |
| Checked by     | OSIDEHIN       | Scale |

/10/2020 1:55:13 PM