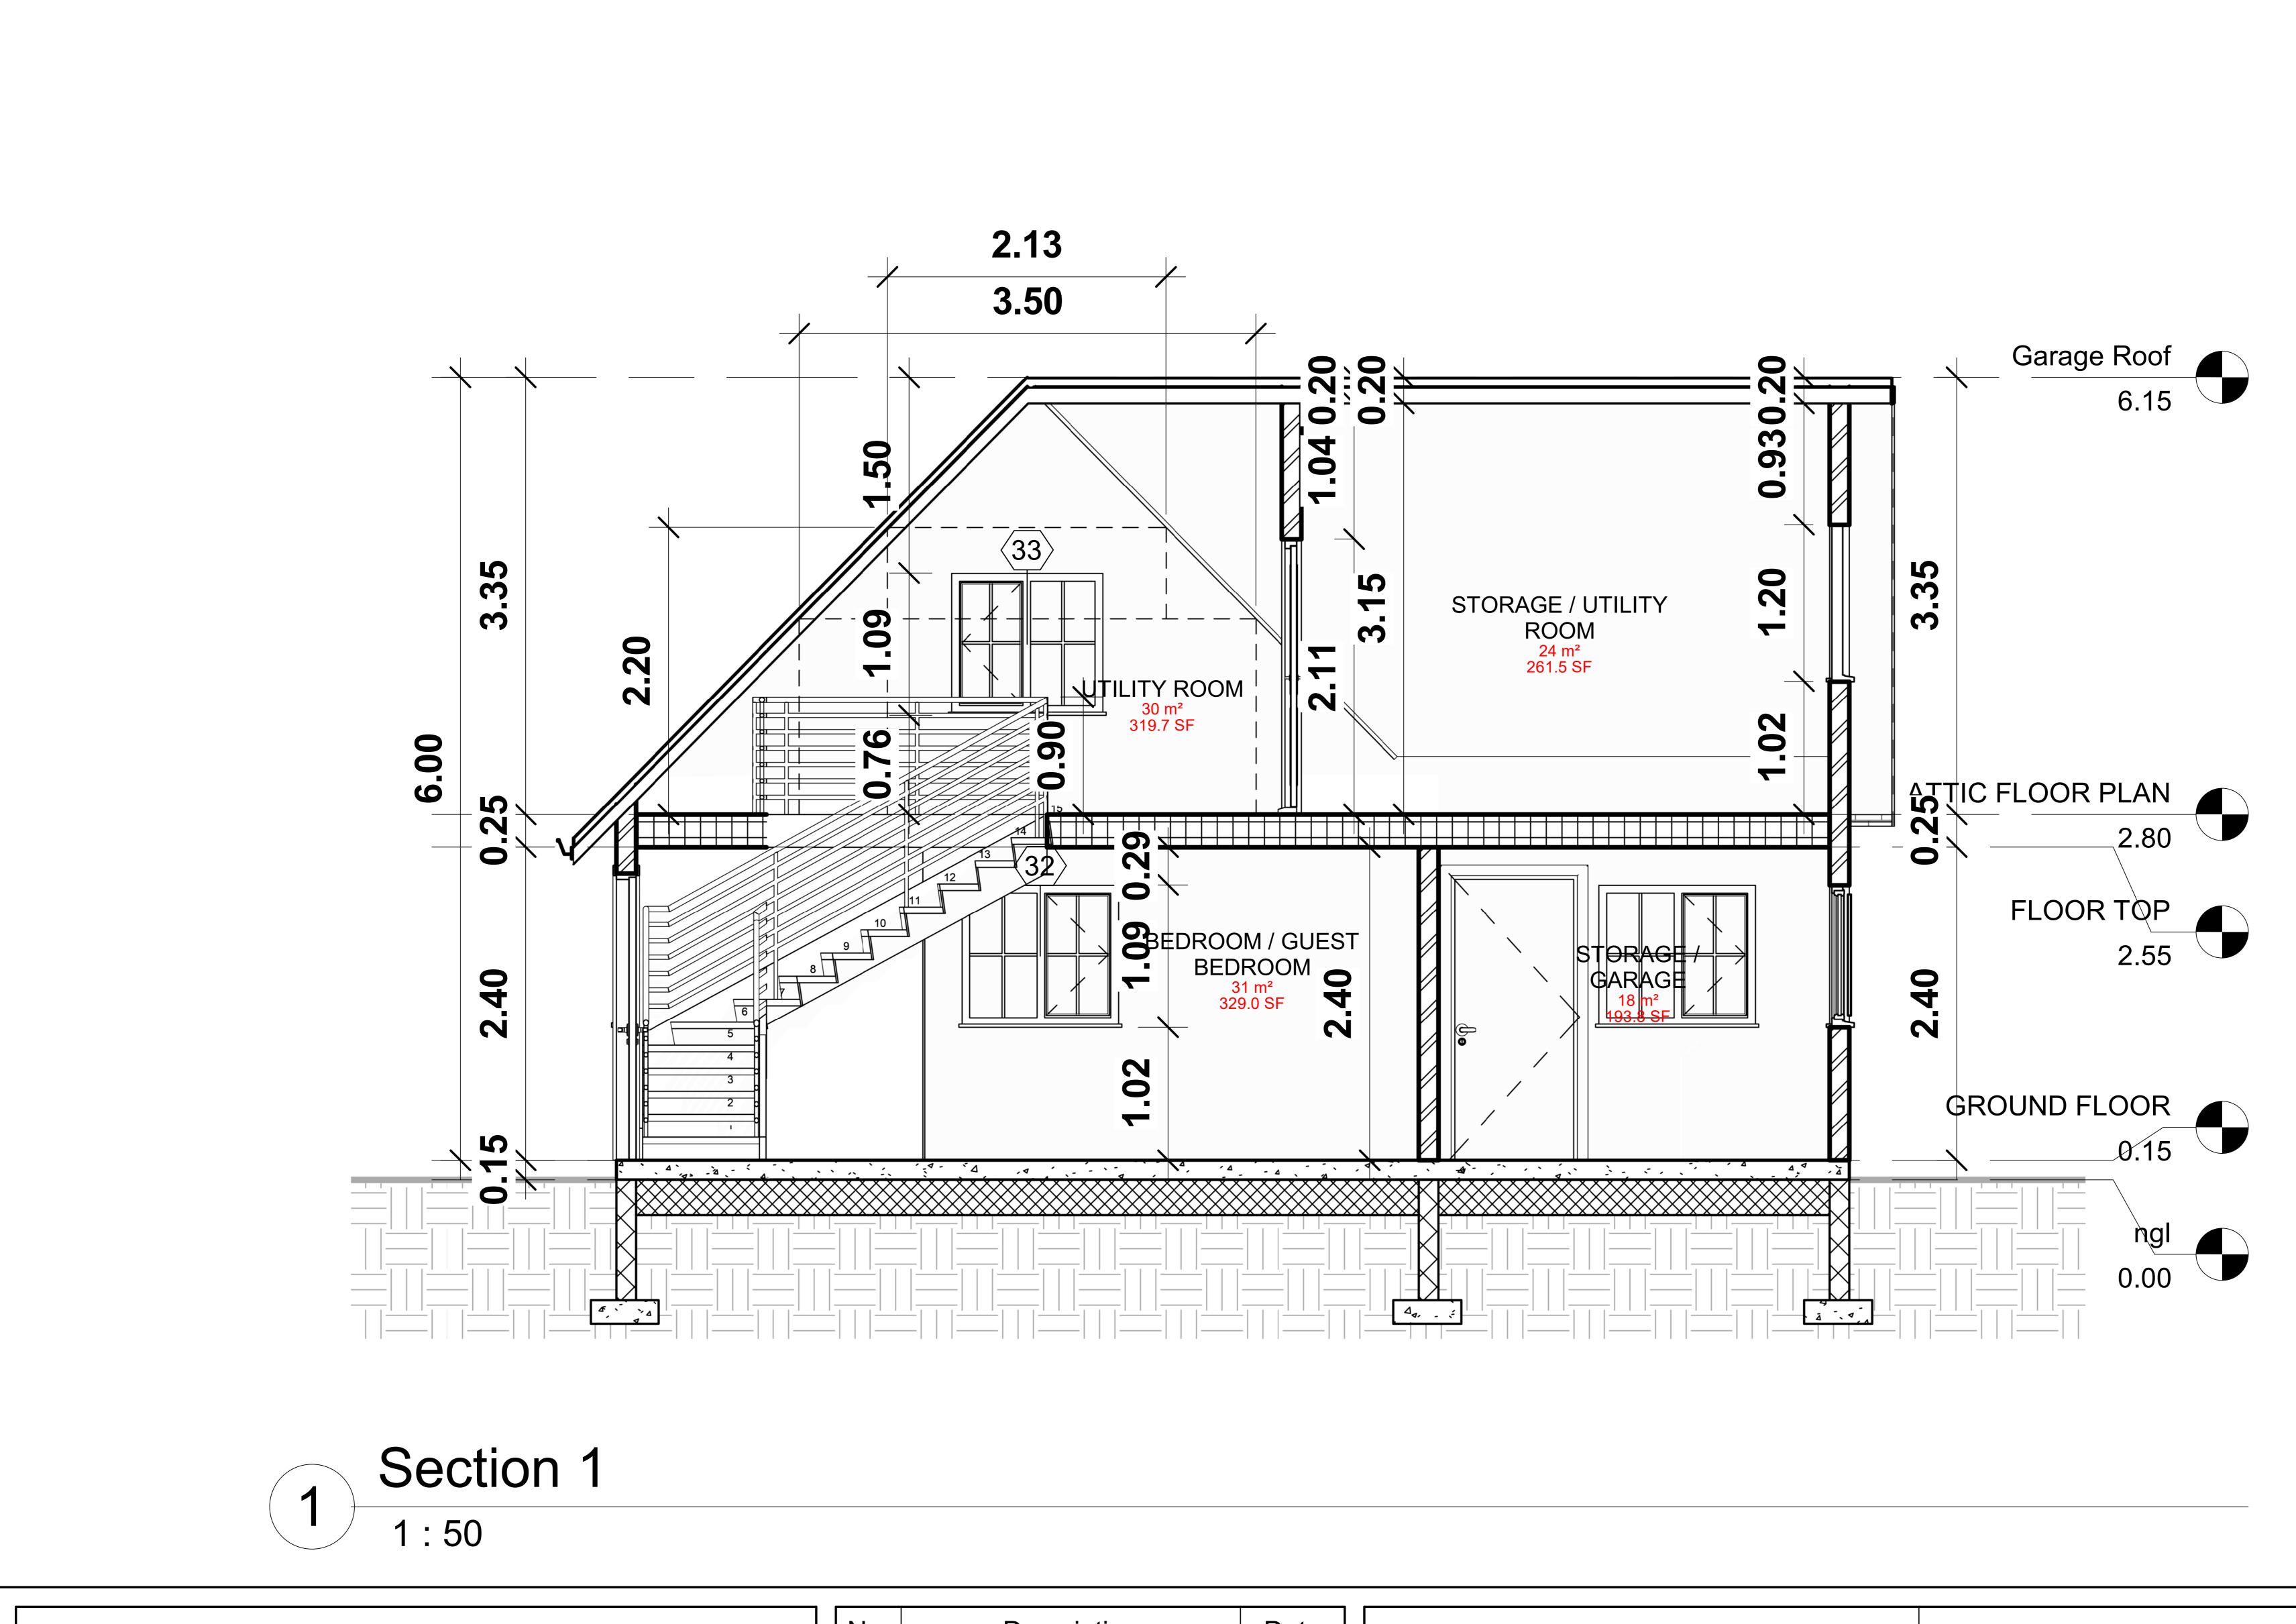

PROJECT
PROPOSED GARAGE
EXTENSION

BUILDING SECTION 1

Project number Project Number

Date JANUARY 2020 A 106

Date JANUARY 2020 A 106

Drawn by OSIDEHIN

Checked by OSIDEHIN Scale 1:50

10/2020 1:50:13 PM