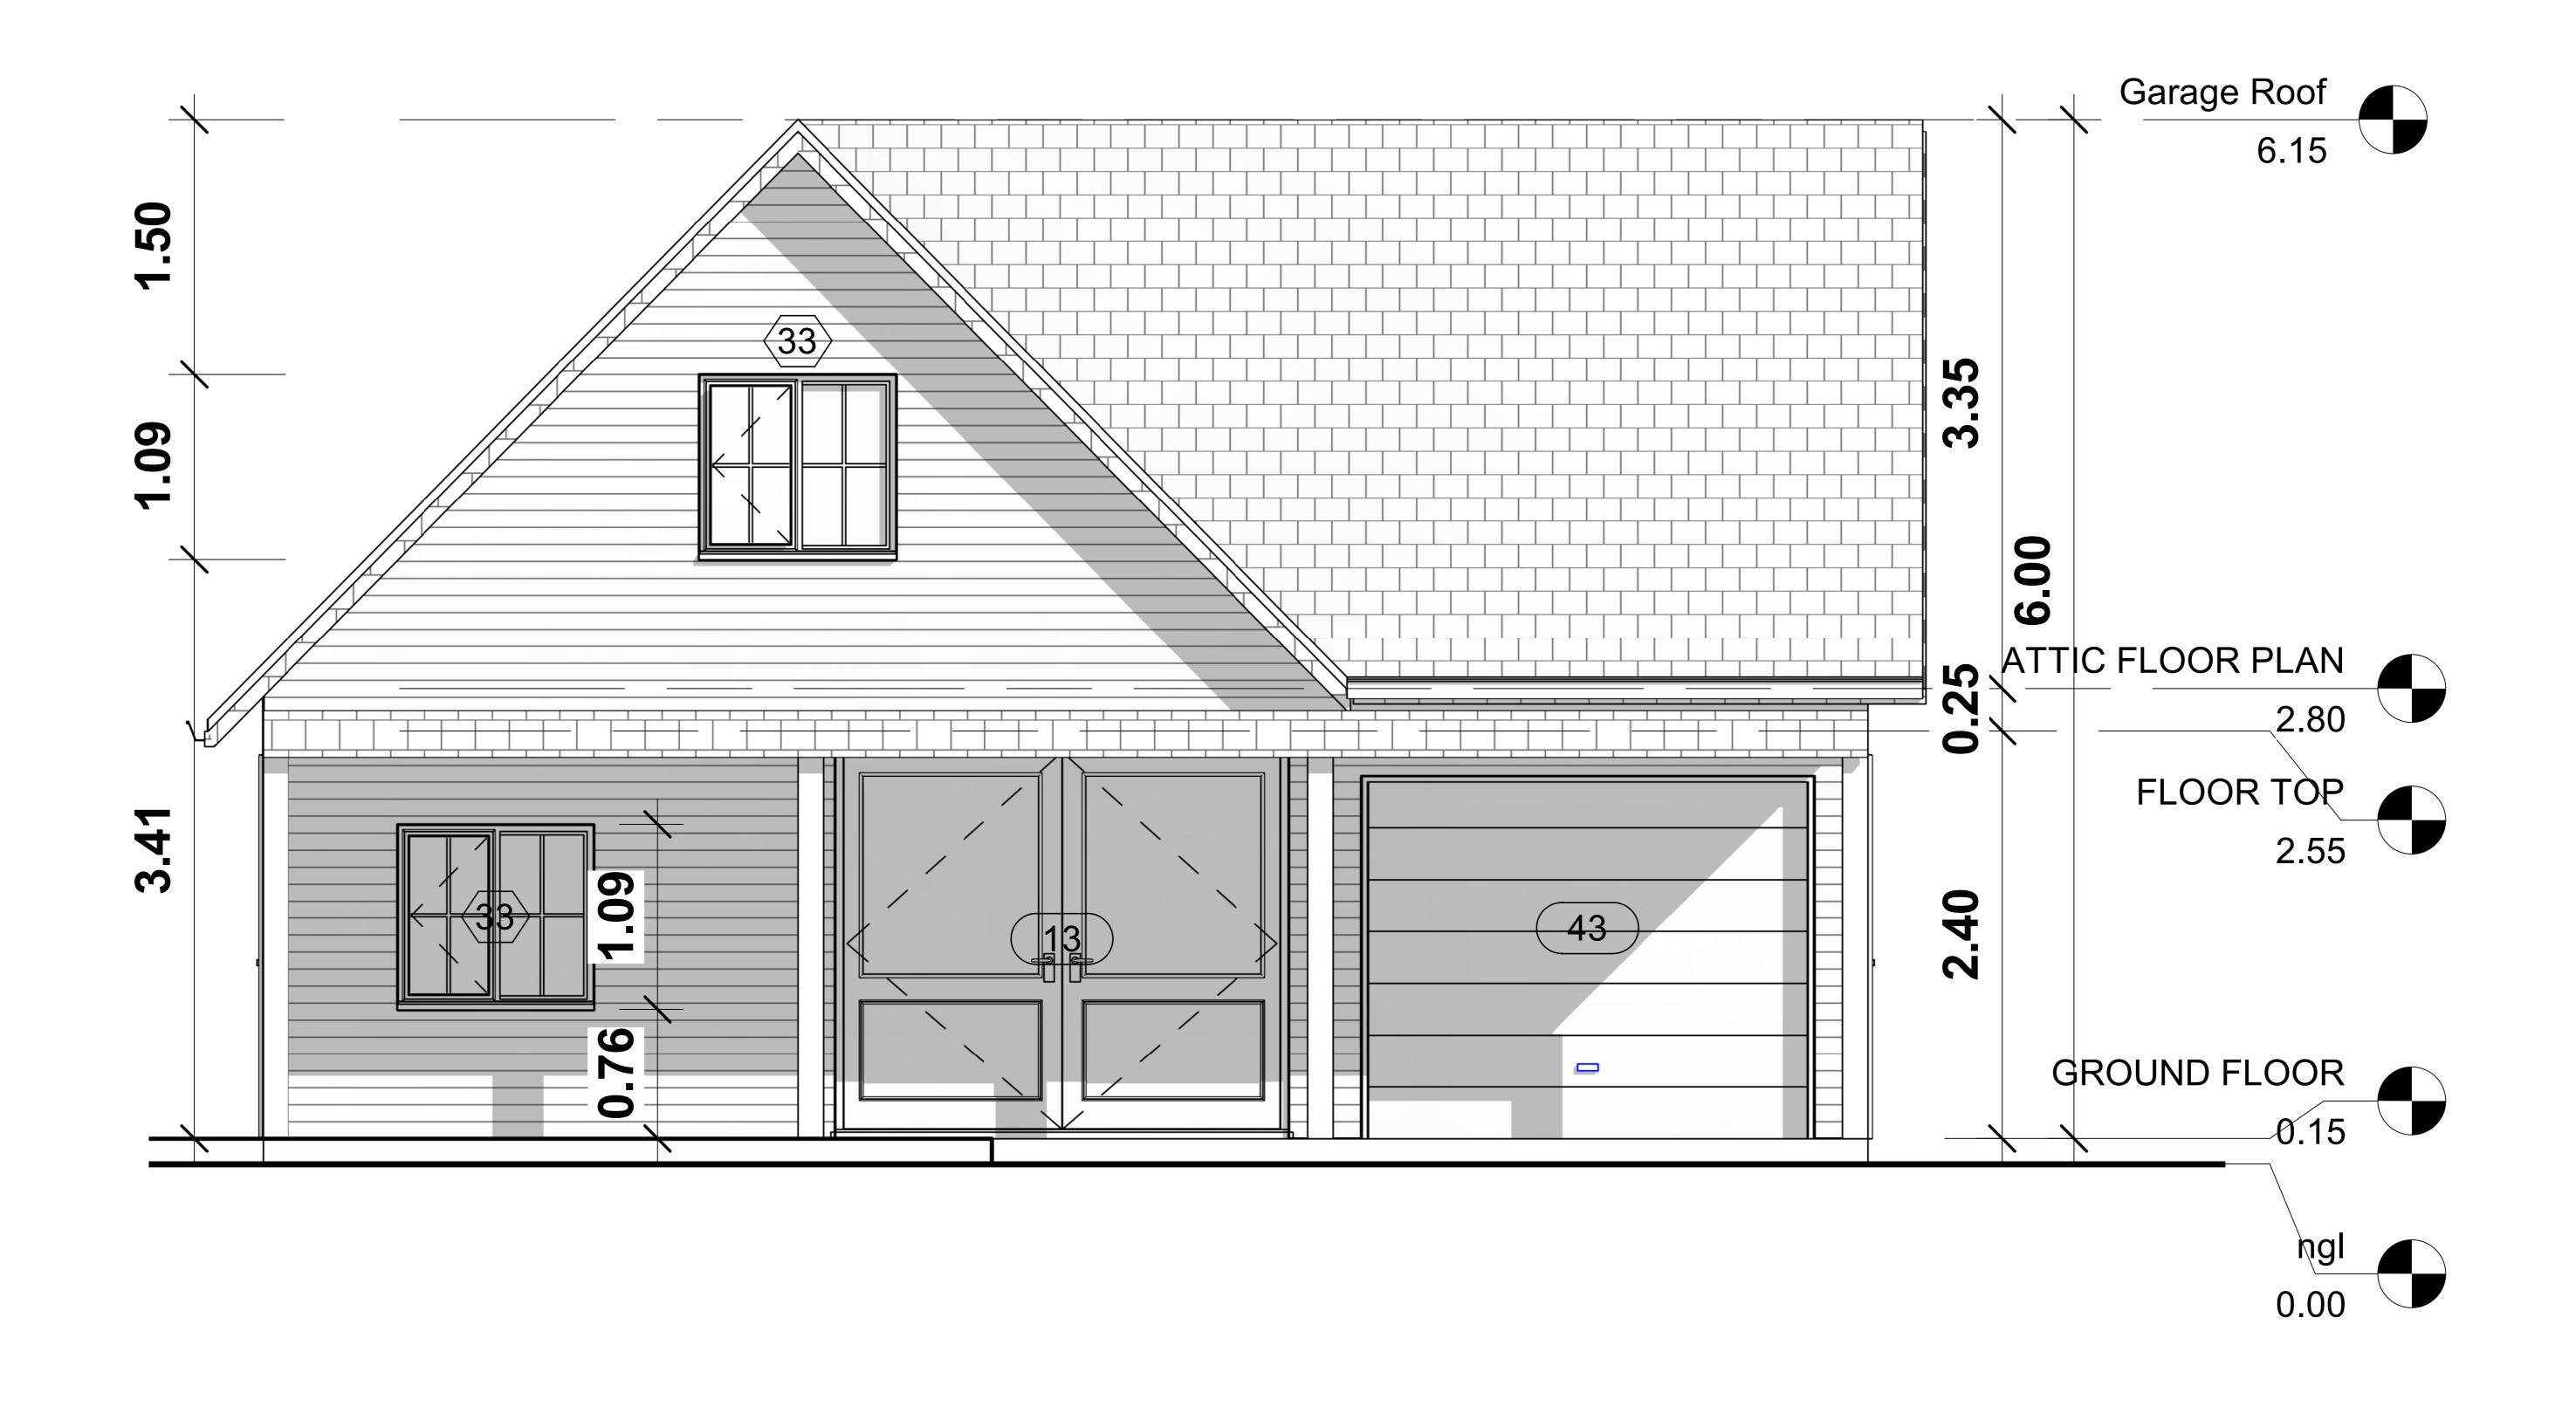

# NORTH ELEVATION

1:50

ALIA BOLTEN DESIGNS

2348145992540

| No. | Description | Date |
|-----|-------------|------|
|     |             |      |
|     |             |      |
|     |             |      |
|     |             |      |
|     |             |      |

PROJECT
PROPOSED GARAGE
EXTENSION

| NORTH ELEVATION |                |      |  |  |
|-----------------|----------------|------|--|--|
| Project number  | Project Number |      |  |  |
| Date            | JANUARY 2020   | A108 |  |  |
| Drawn by        | OSIDEHIN       |      |  |  |