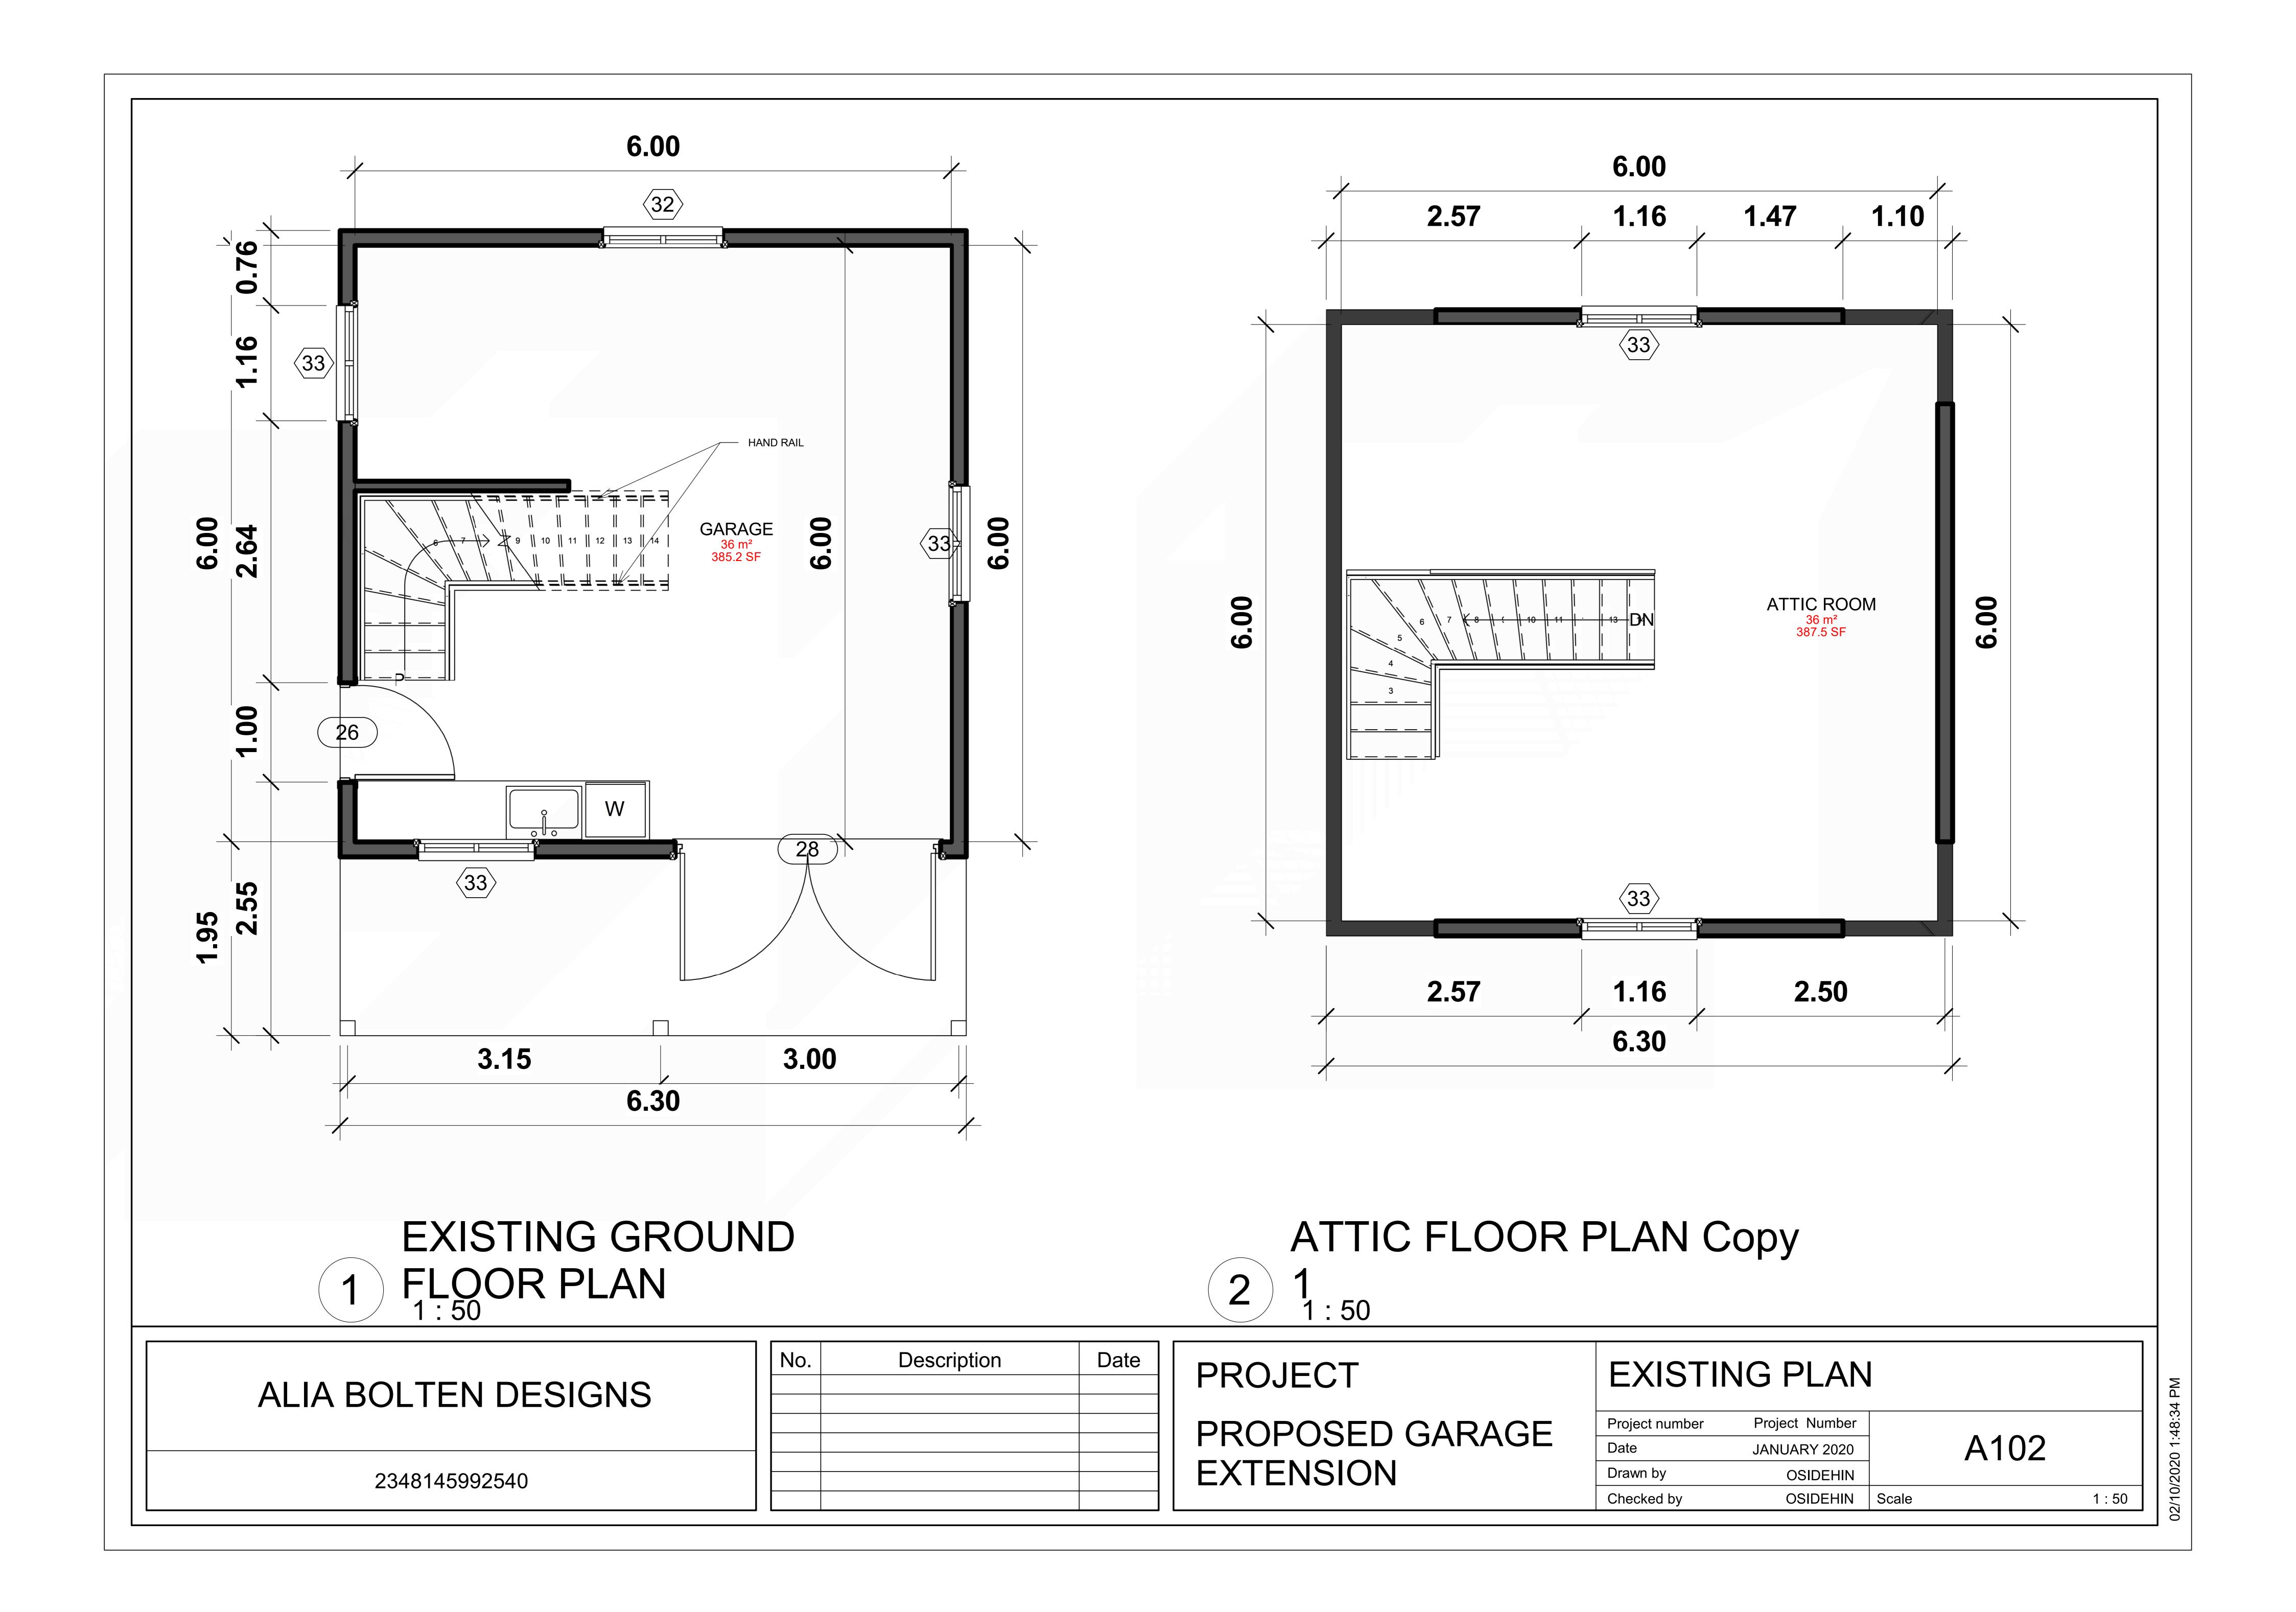

# PROJECT PROPOSED GARAGE EXTENSION

**Heated Space** 

Ground Floor: 60 sqft

Attic Floor: 60 sqft

2348145992540

| No. | Description | Date |
|-----|-------------|------|
|     |             |      |
|     |             |      |
|     |             |      |
|     |             |      |
|     |             |      |
|     |             |      |