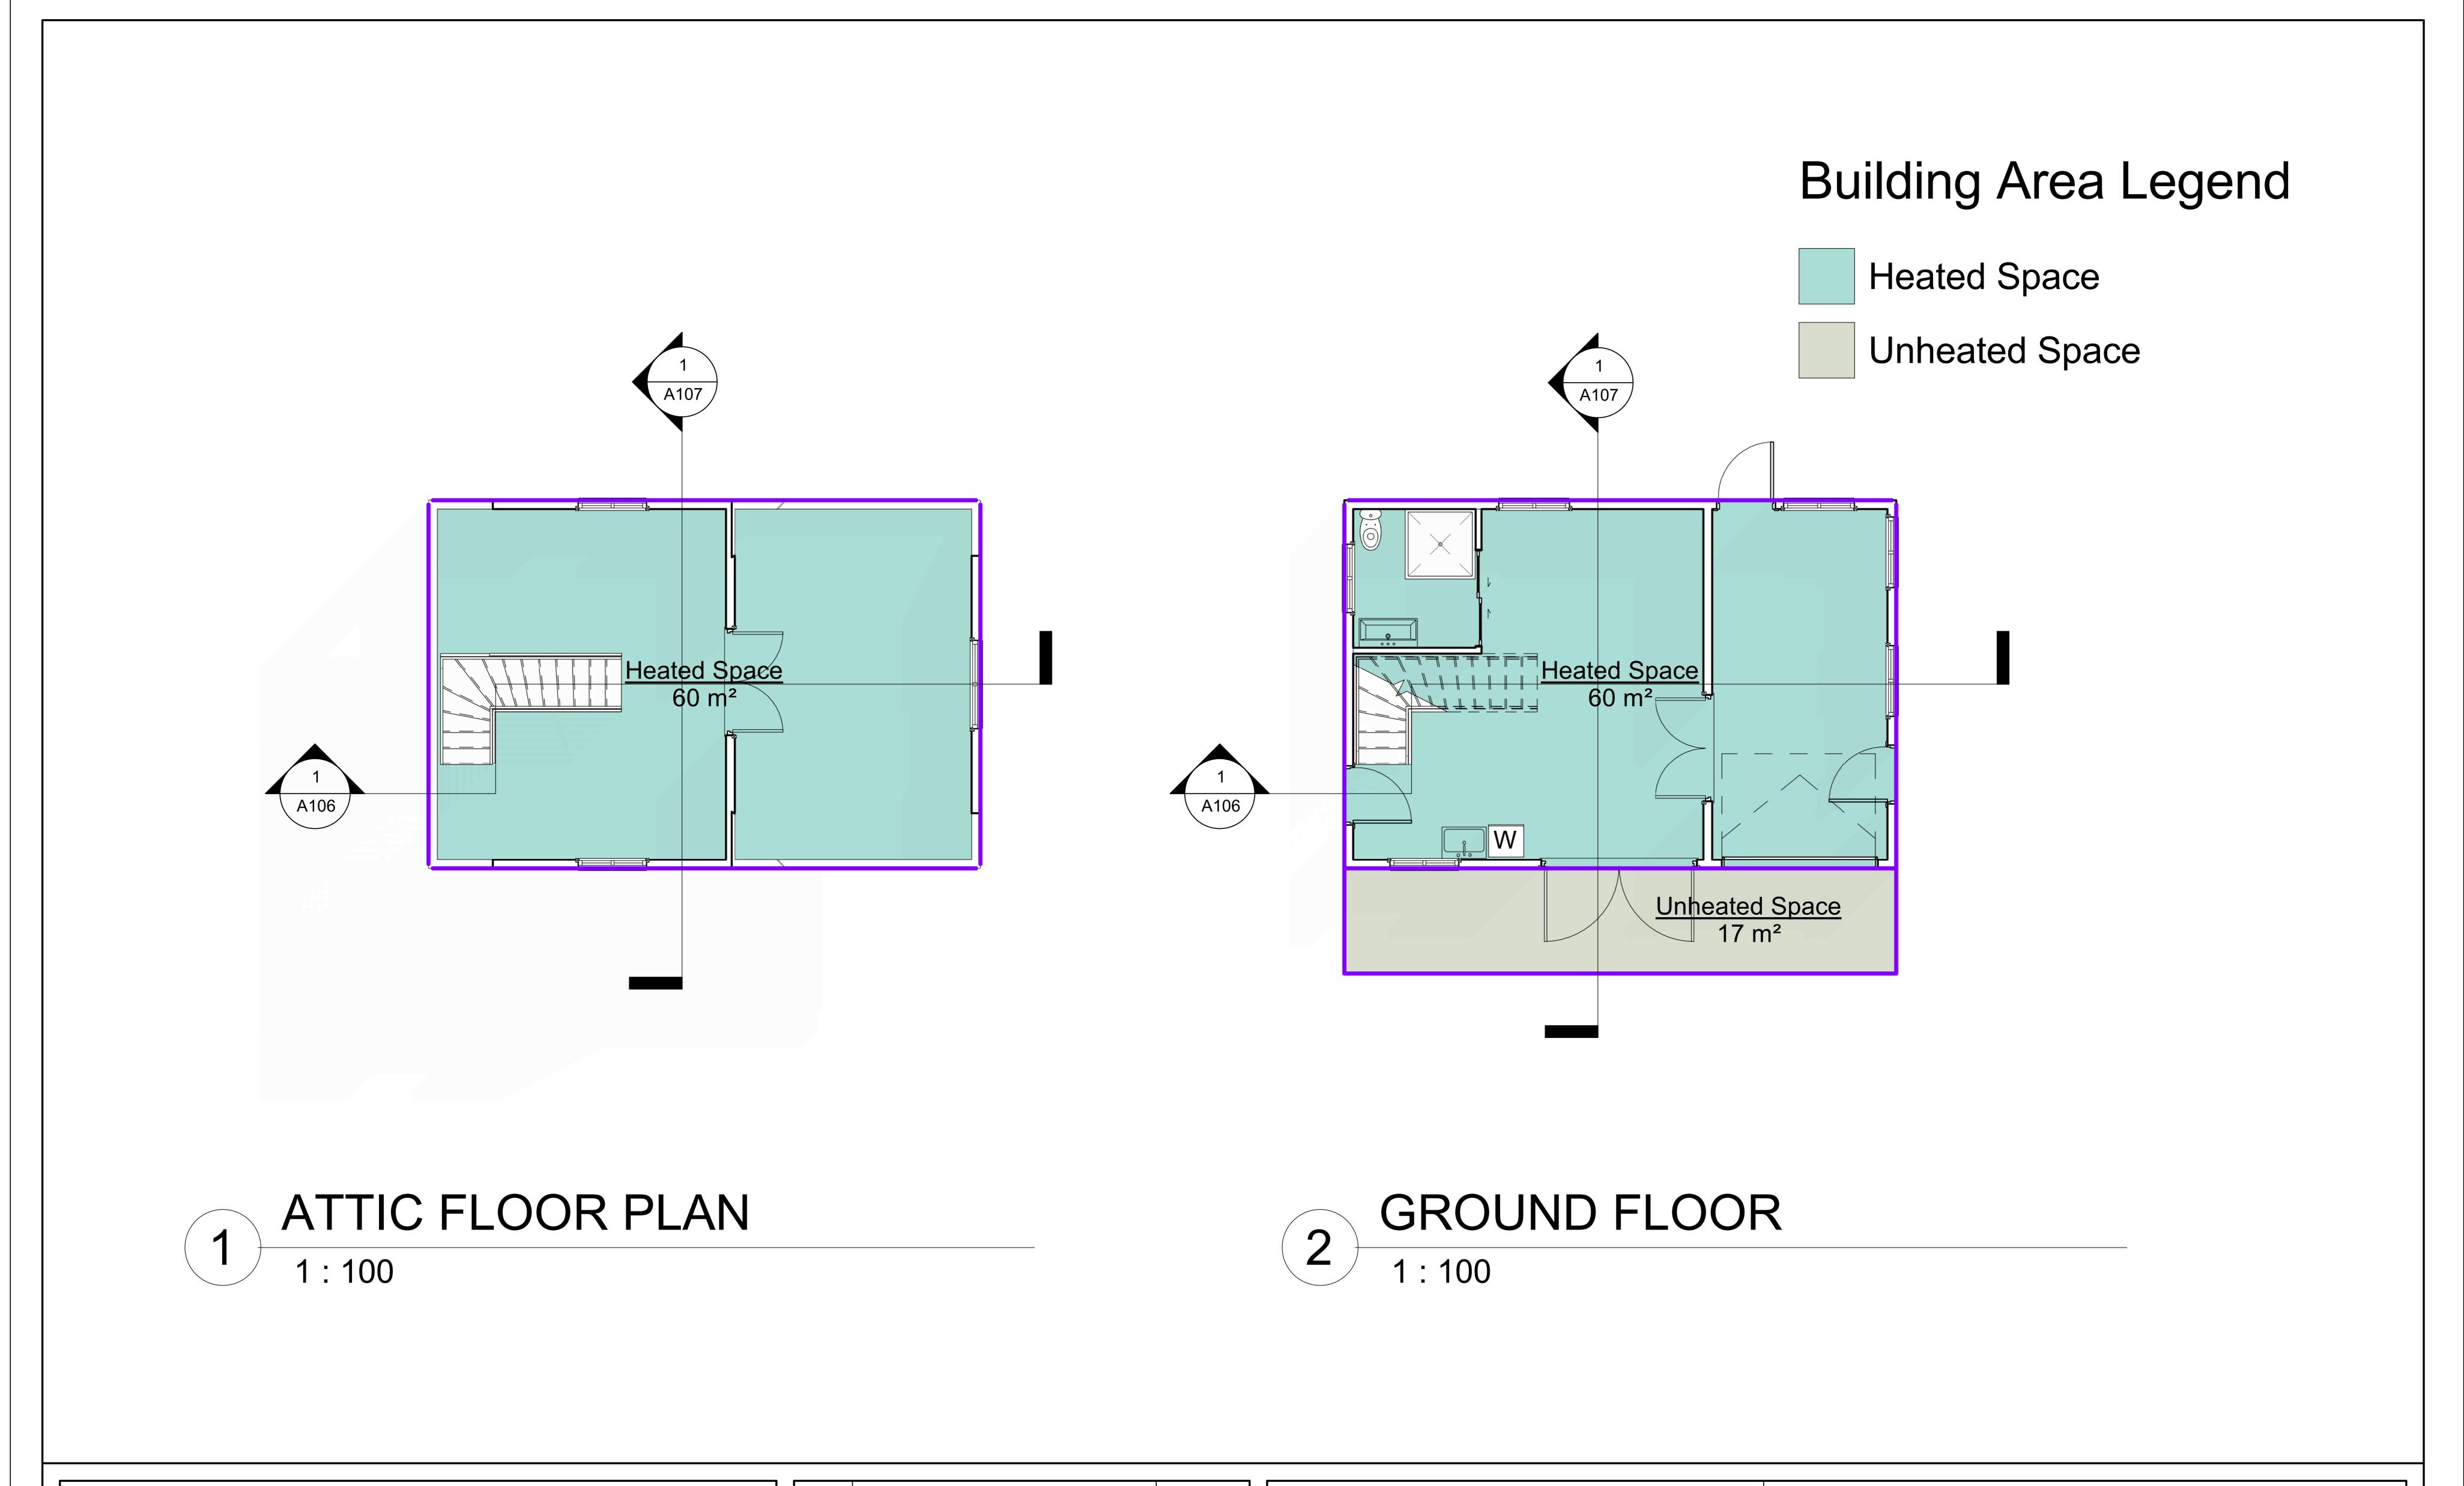

**Heated Space** 

Ground Floor: 60 sqft

Attic Floor: 60 sqft

2348145992540

| No. | Description | Date |
|-----|-------------|------|
|     |             |      |
|     |             |      |
|     |             |      |
|     |             |      |
|     |             |      |
|     |             |      |

PROJECT
PROPOSED GARAGE
EXTENSION

| AREA PLAN      |                |       |      |         |  |  |
|----------------|----------------|-------|------|---------|--|--|
| Project number | Project Number |       |      |         |  |  |
| Date           | JANUARY 2020   |       | A112 |         |  |  |
| Drawn by       | OSIDEHIN       |       |      |         |  |  |
| Checked by     | OSIDEHIN       | Scale |      | 1 : 100 |  |  |