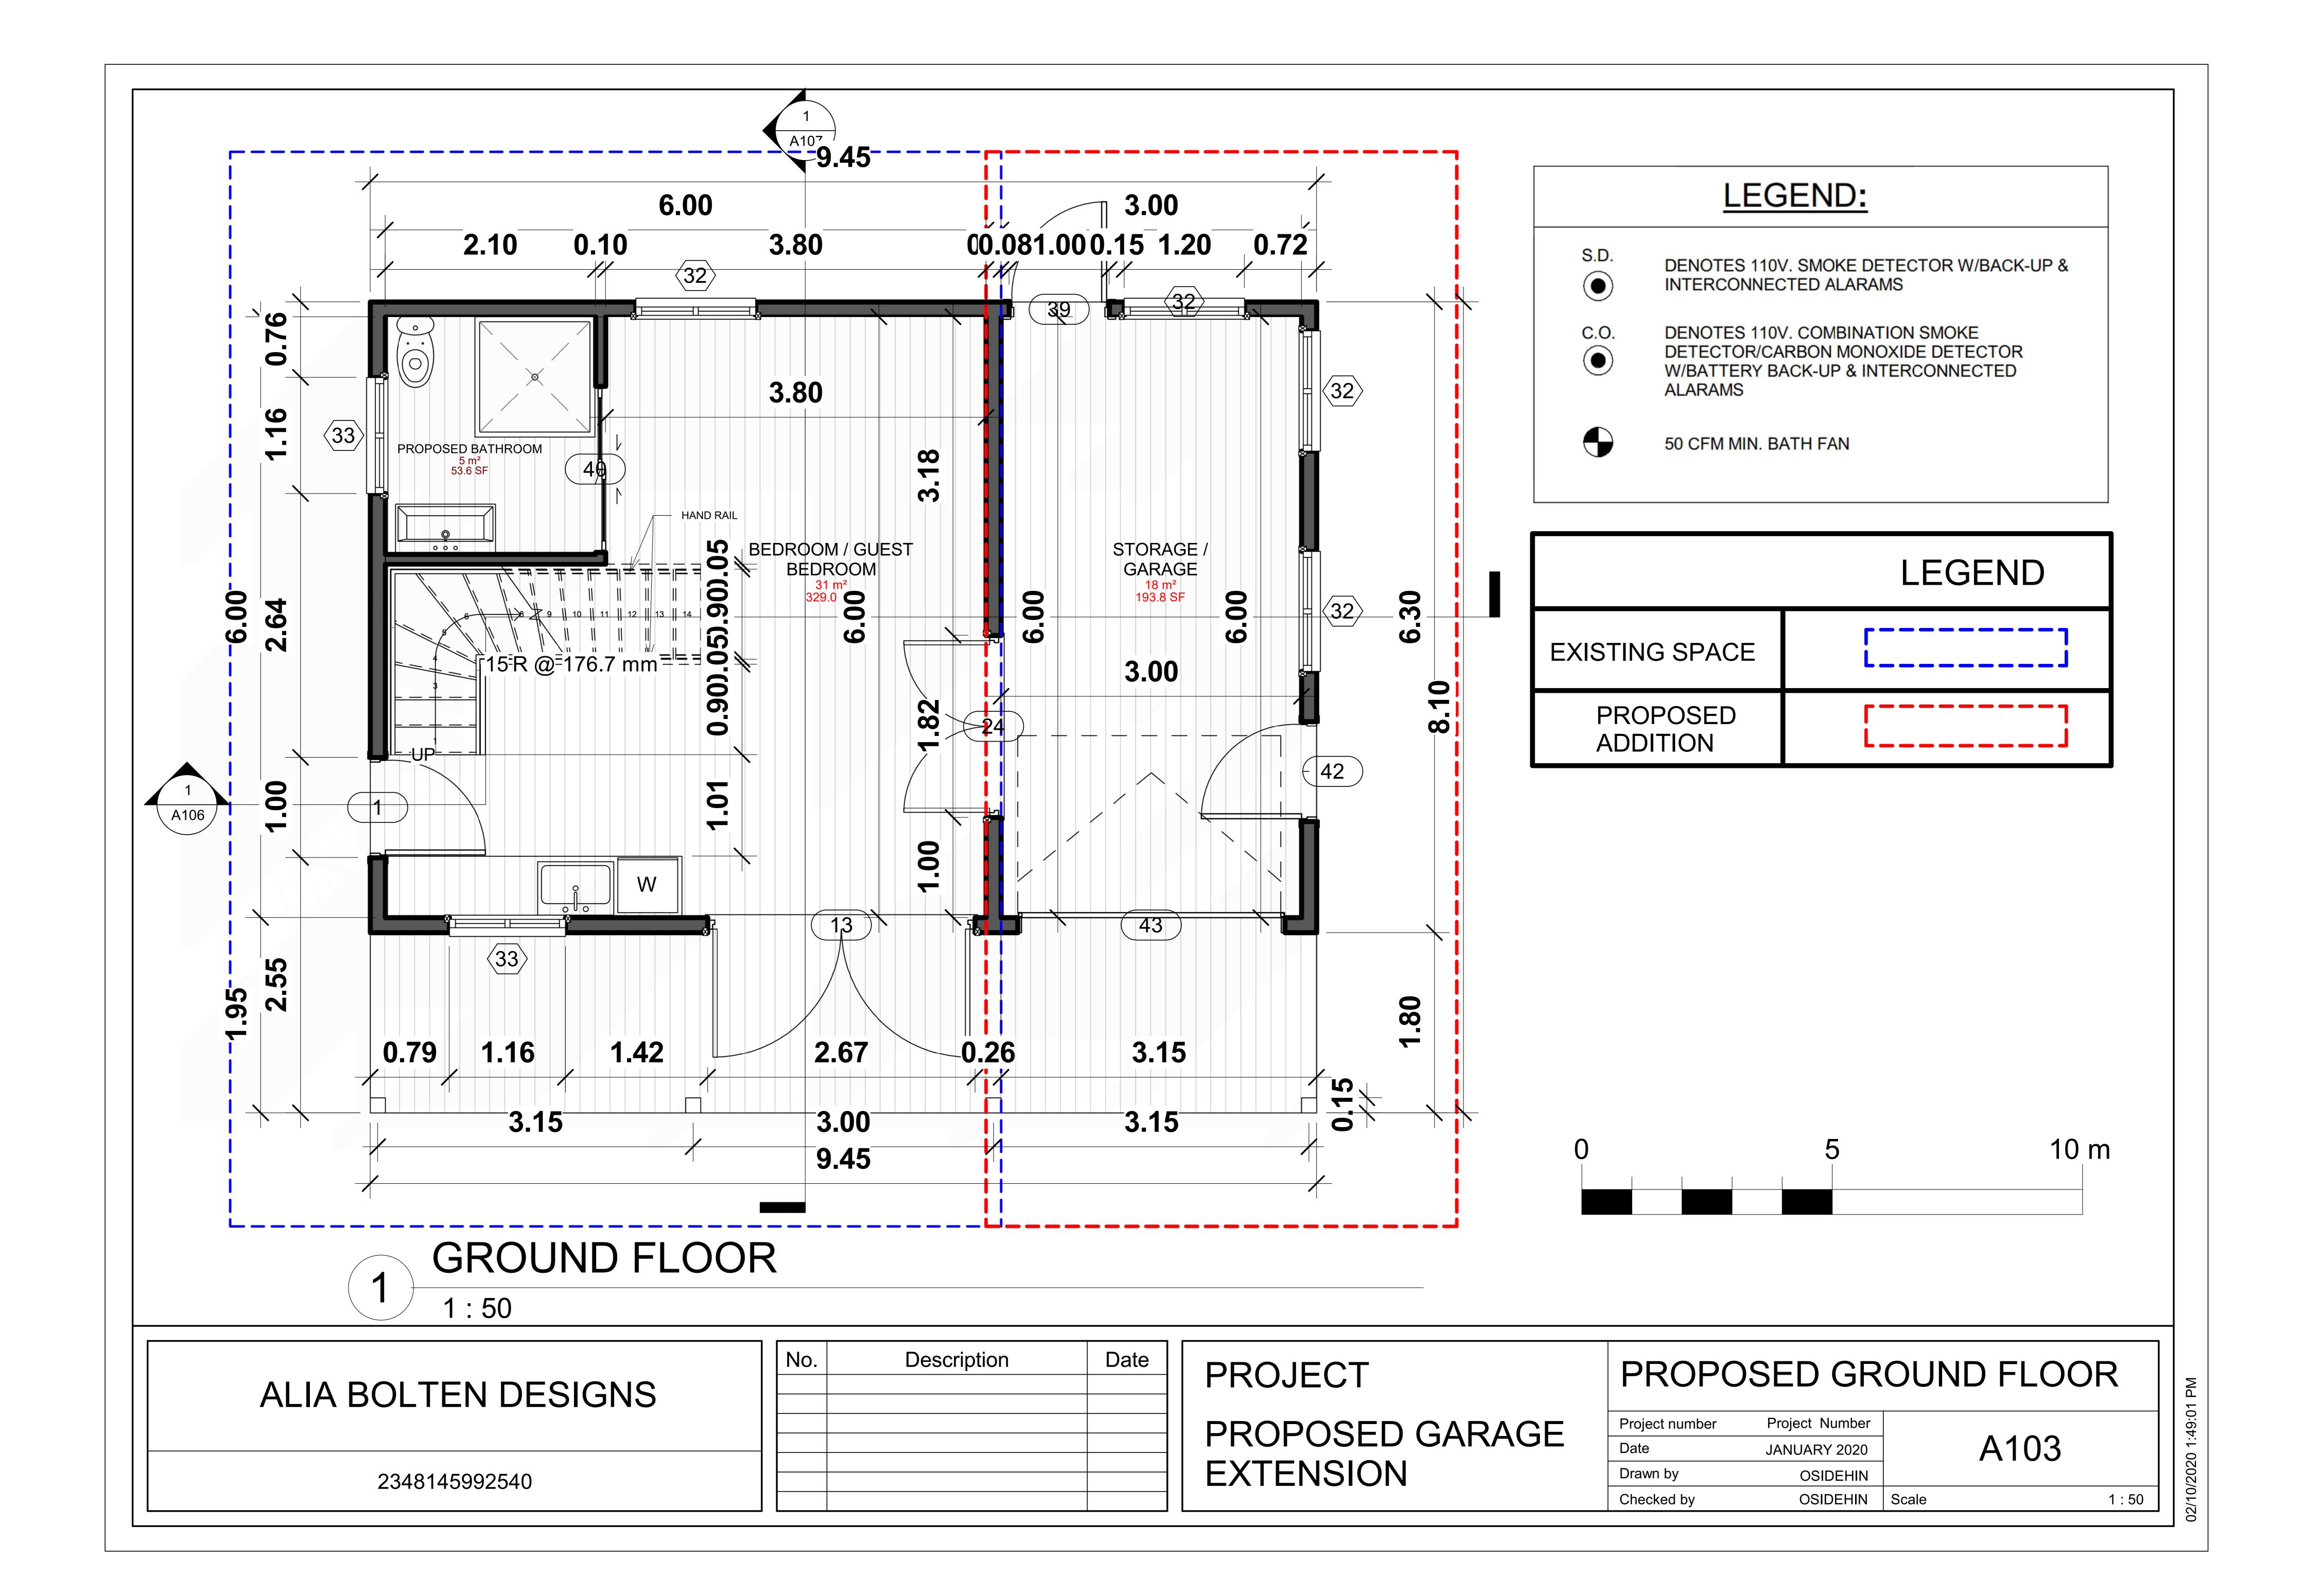

# PROJECT PROPOSED GARAGE EXTENSION

**Heated Space** 

Ground Floor: 60 sqft

Attic Floor: 60 sqft

2348145992540

| No. | Description | Date |
|-----|-------------|------|
|     |             |      |
|     |             |      |
|     |             |      |
|     |             |      |
|     |             |      |
|     |             |      |