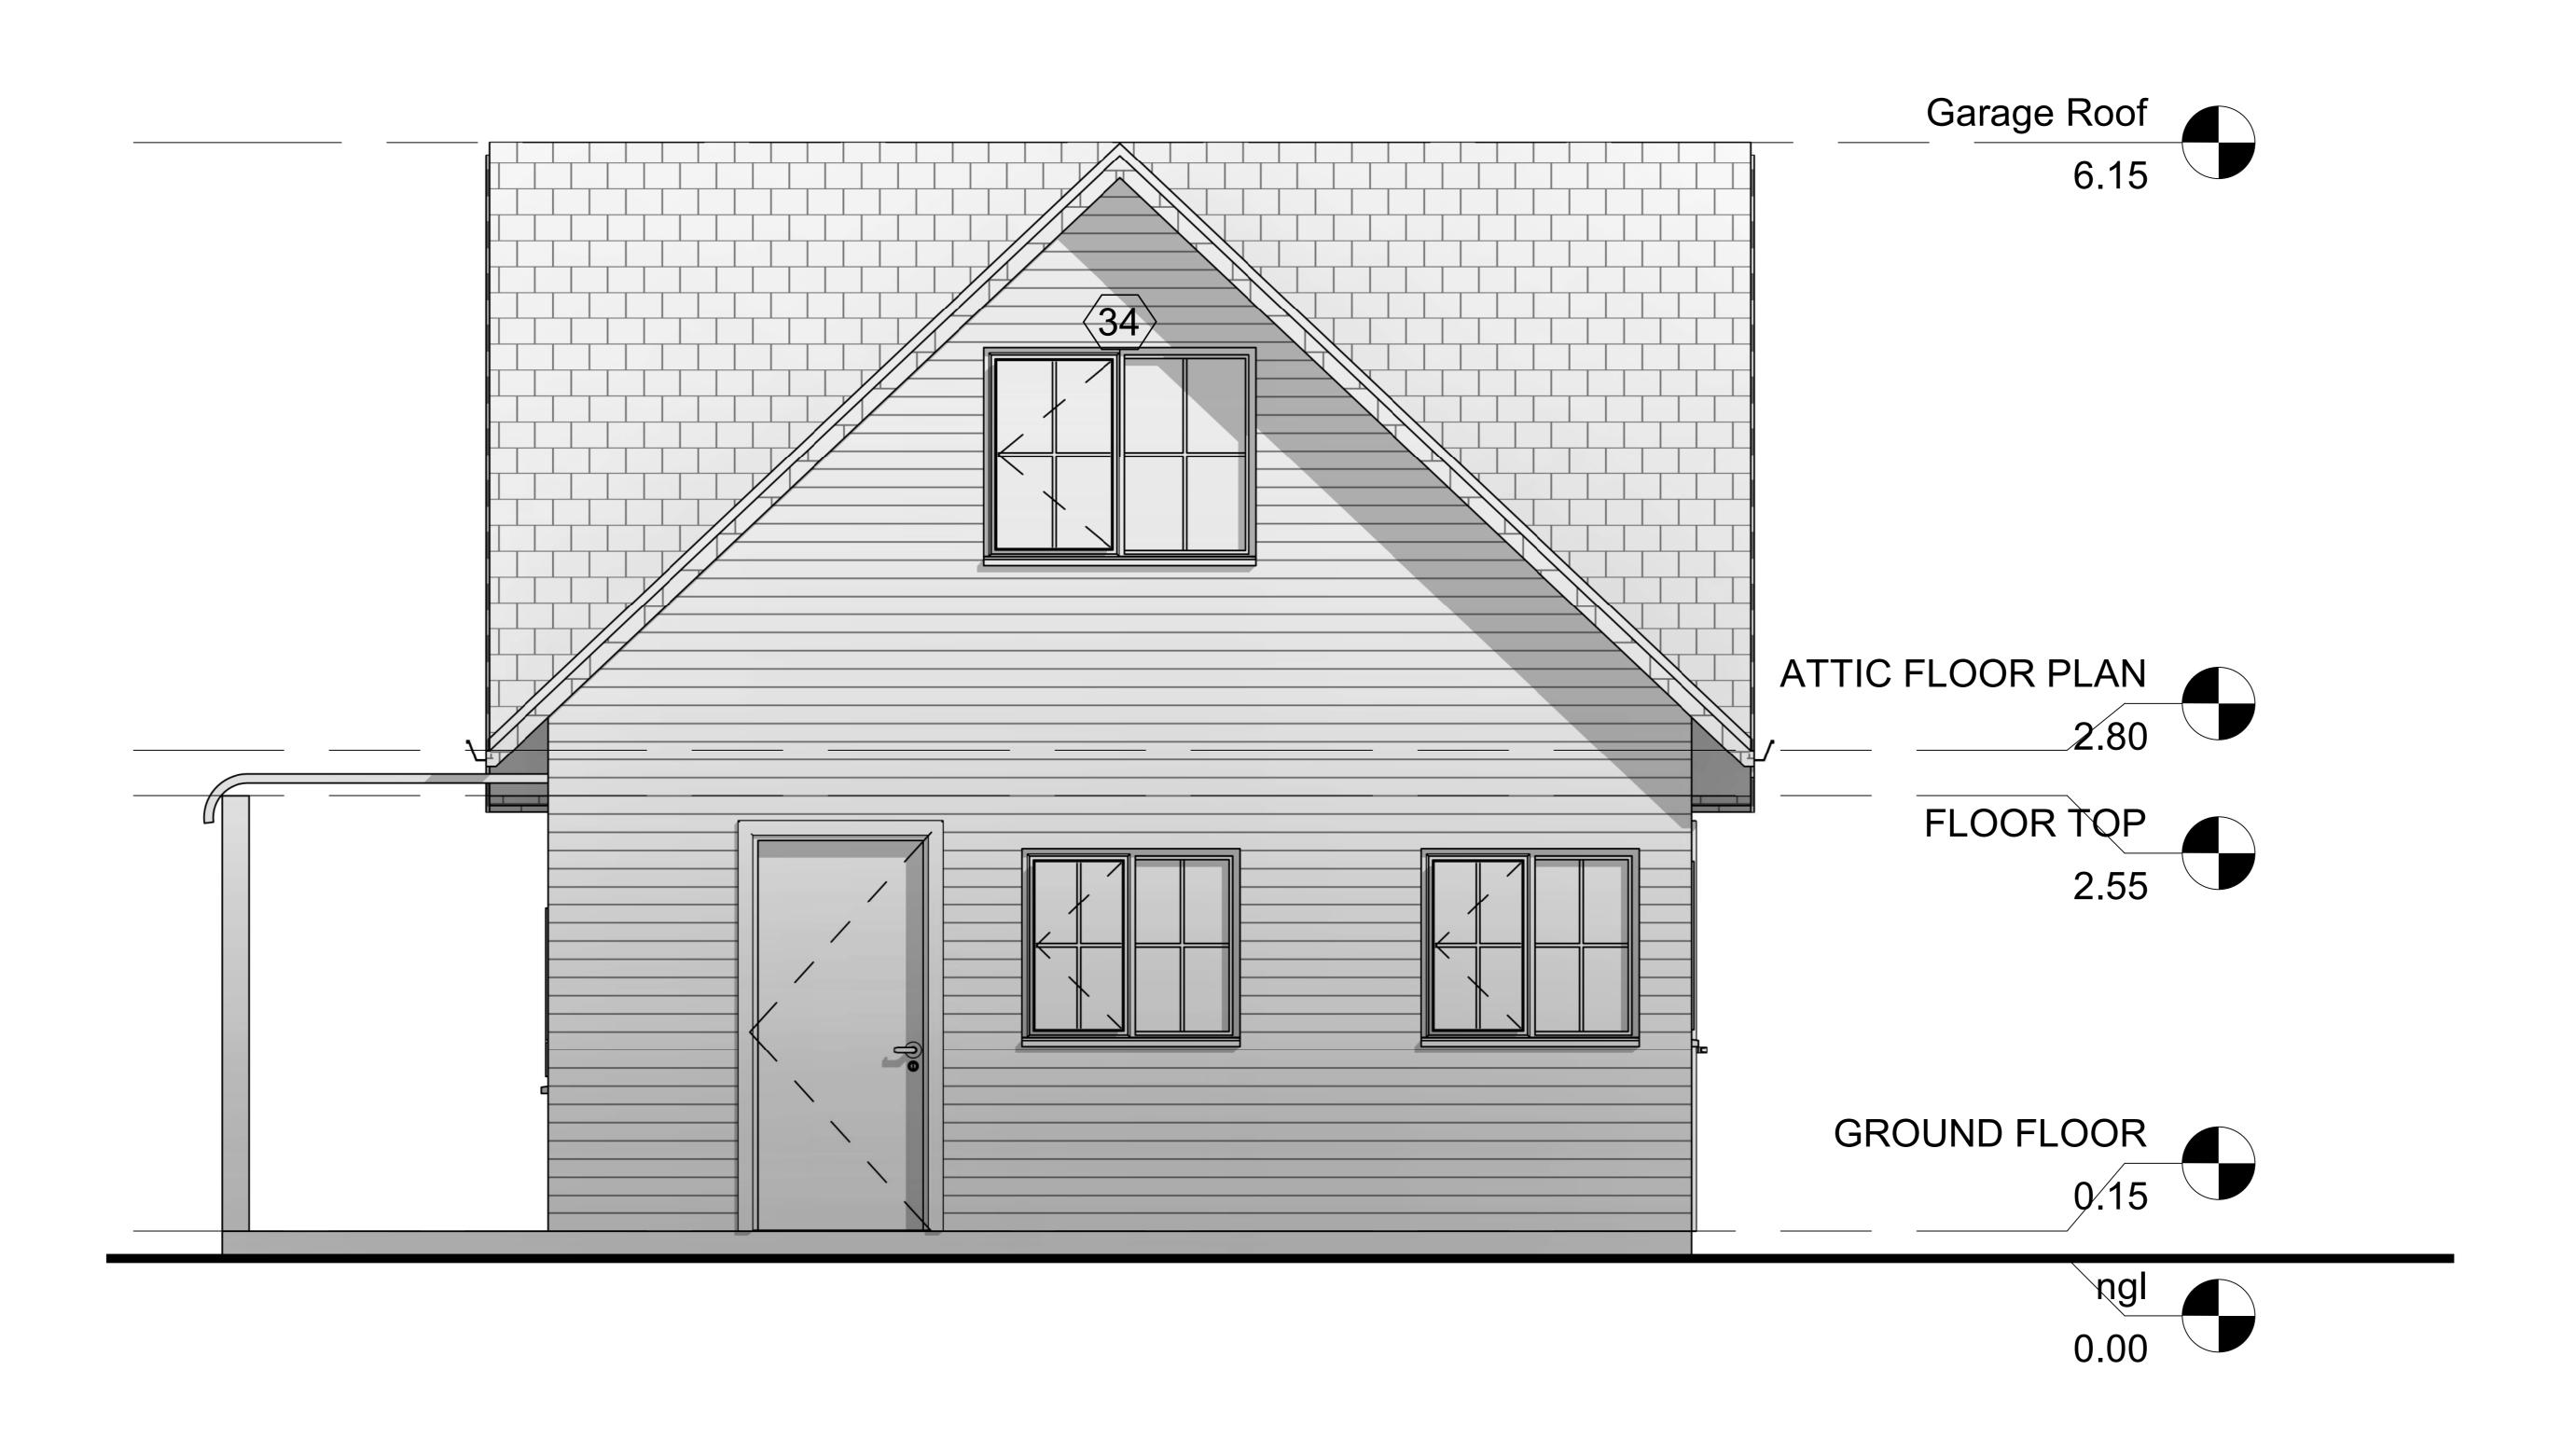

# NORTH ELEVATION

1:50

ALIA BOLTEN DESIGNS

2348145992540

| No. | Description | Date |
|-----|-------------|------|
|     |             |      |
|     |             |      |
|     |             |      |
|     |             |      |
|     |             |      |

PROJECT
PROPOSED GARAGE
EXTENSION

| NORTH ELEVATION |                |      |  |  |
|-----------------|----------------|------|--|--|
| Project number  | Project Number |      |  |  |
| Date            | JANUARY 2020   | A108 |  |  |
| Drawn by        | OSIDEHIN       |      |  |  |