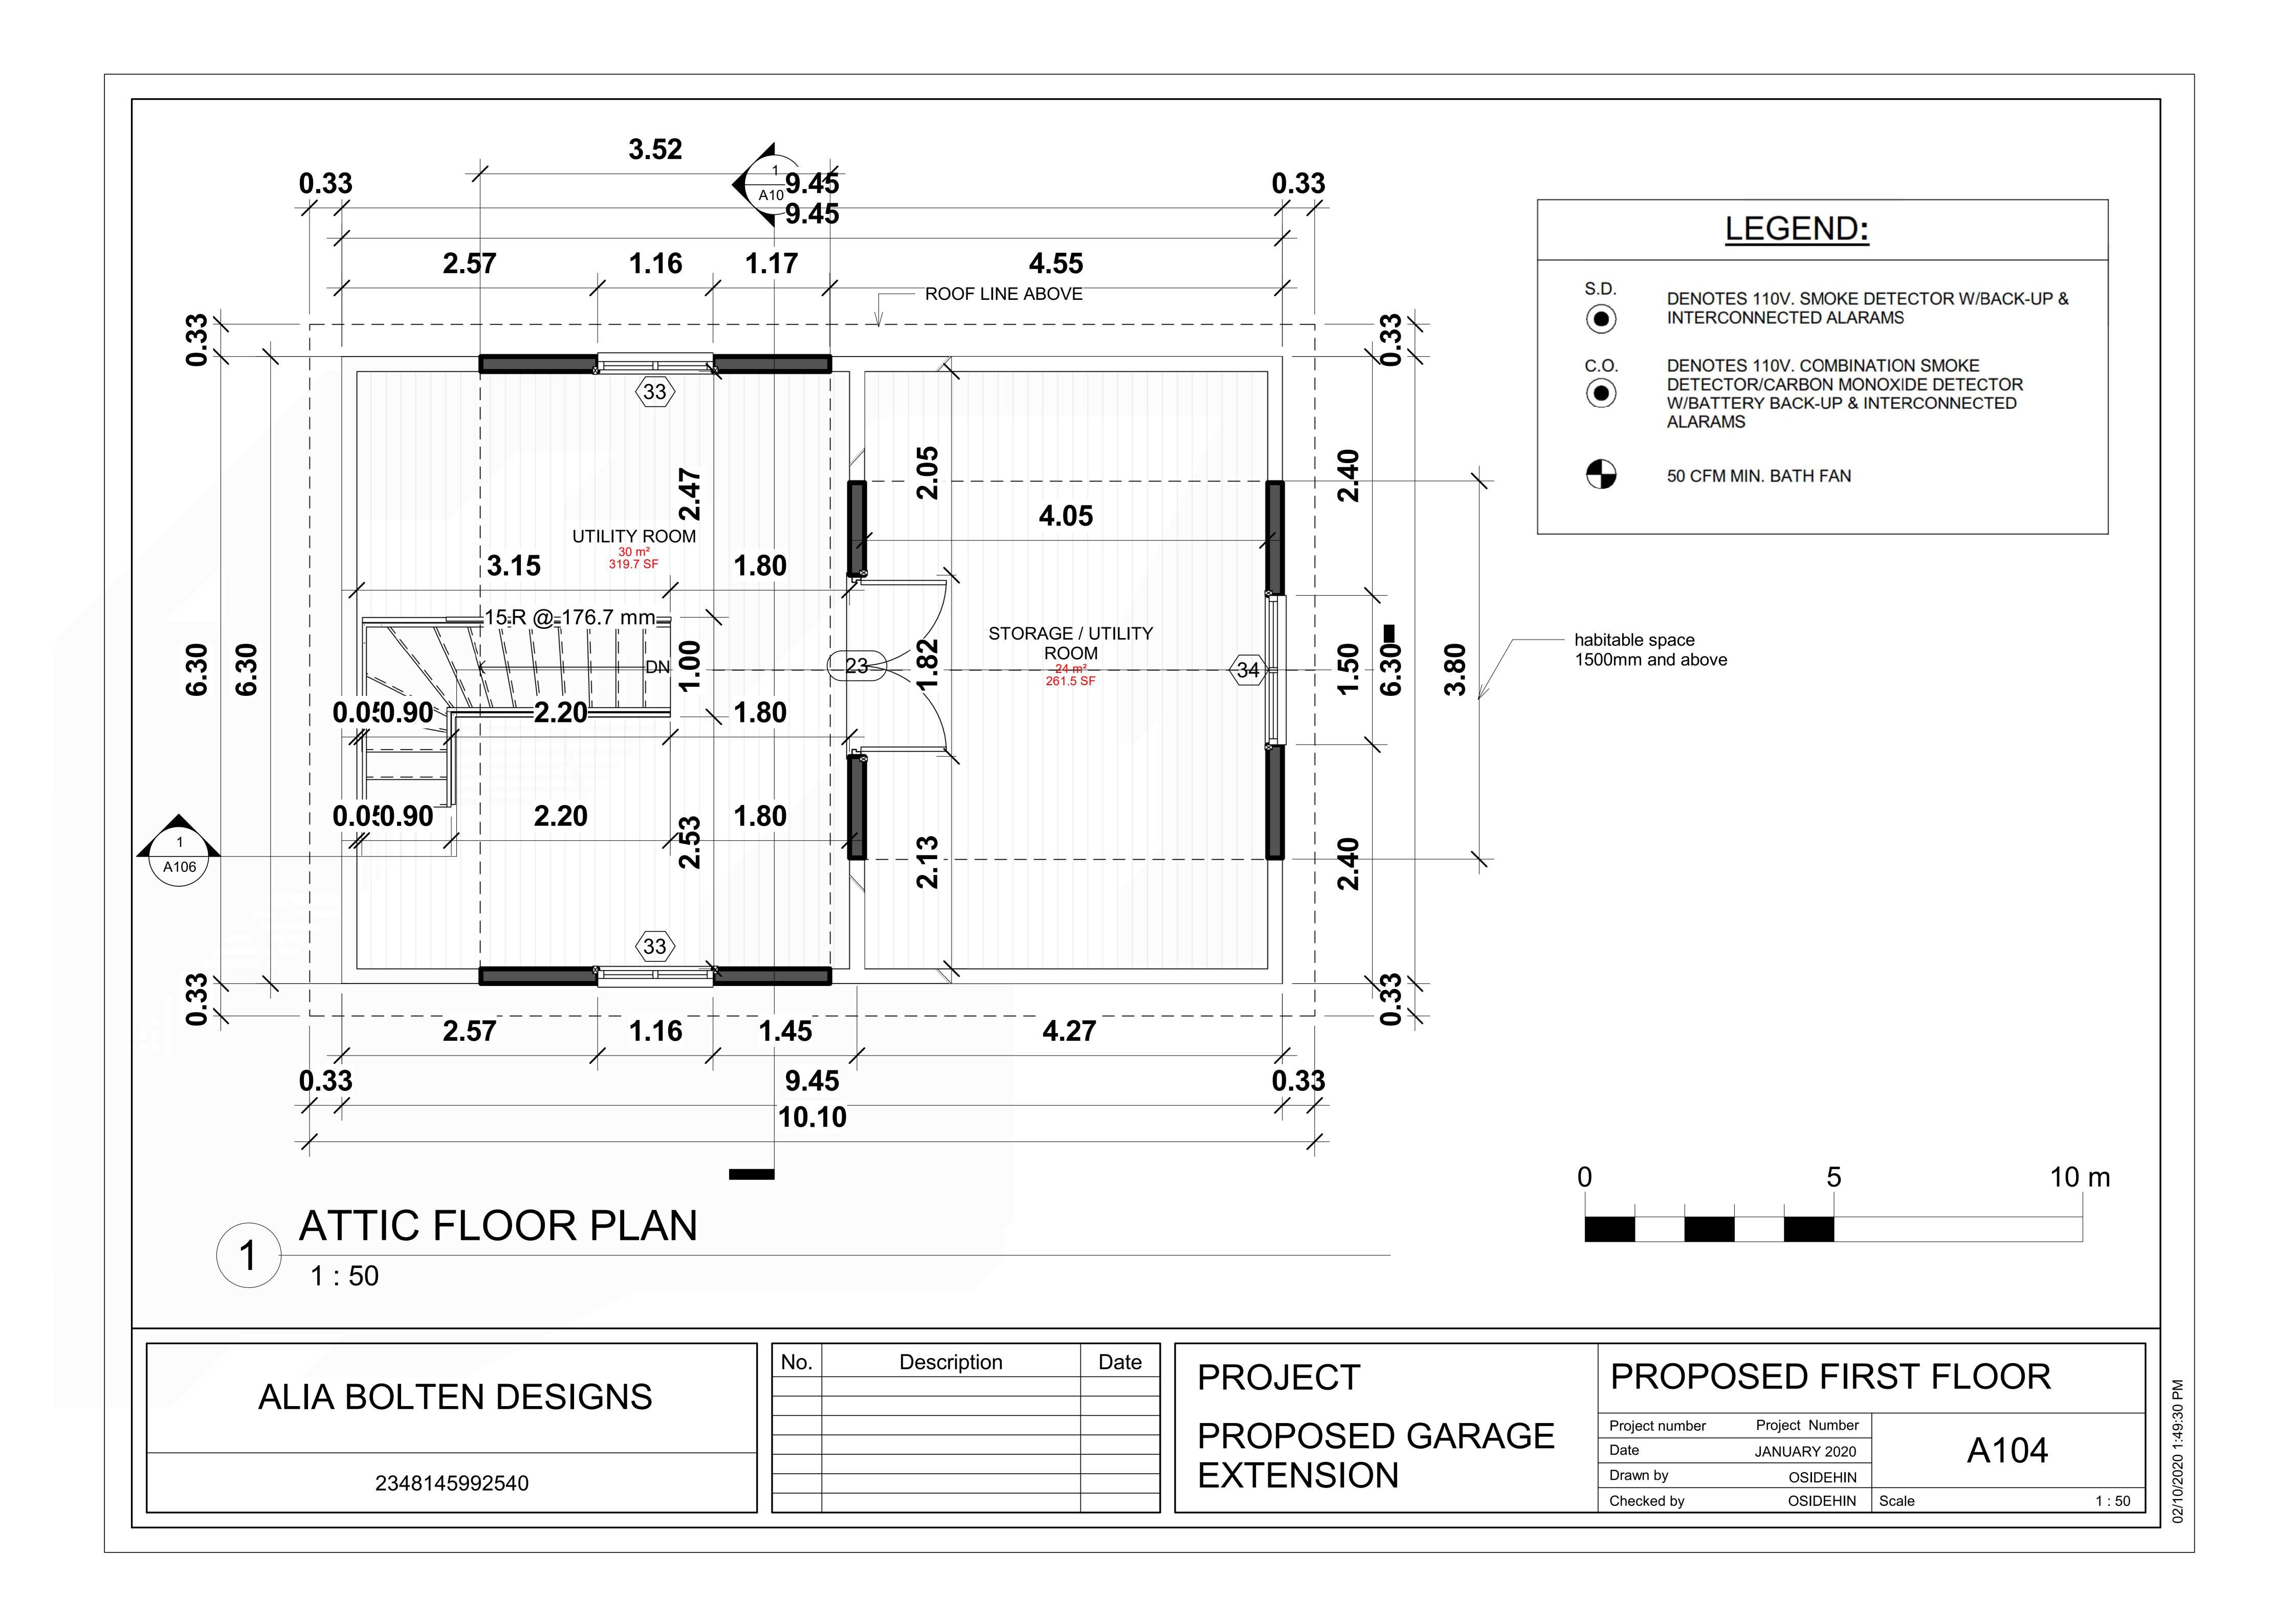

# PROJECT PROPOSED GARAGE EXTENSION

**Heated Space** 

Ground Floor: 60 sqft

Attic Floor: 60 sqft

2348145992540

| No. | Description | Date |
|-----|-------------|------|
|     |             |      |
|     |             |      |
|     |             |      |
|     |             |      |
|     |             |      |
|     |             |      |