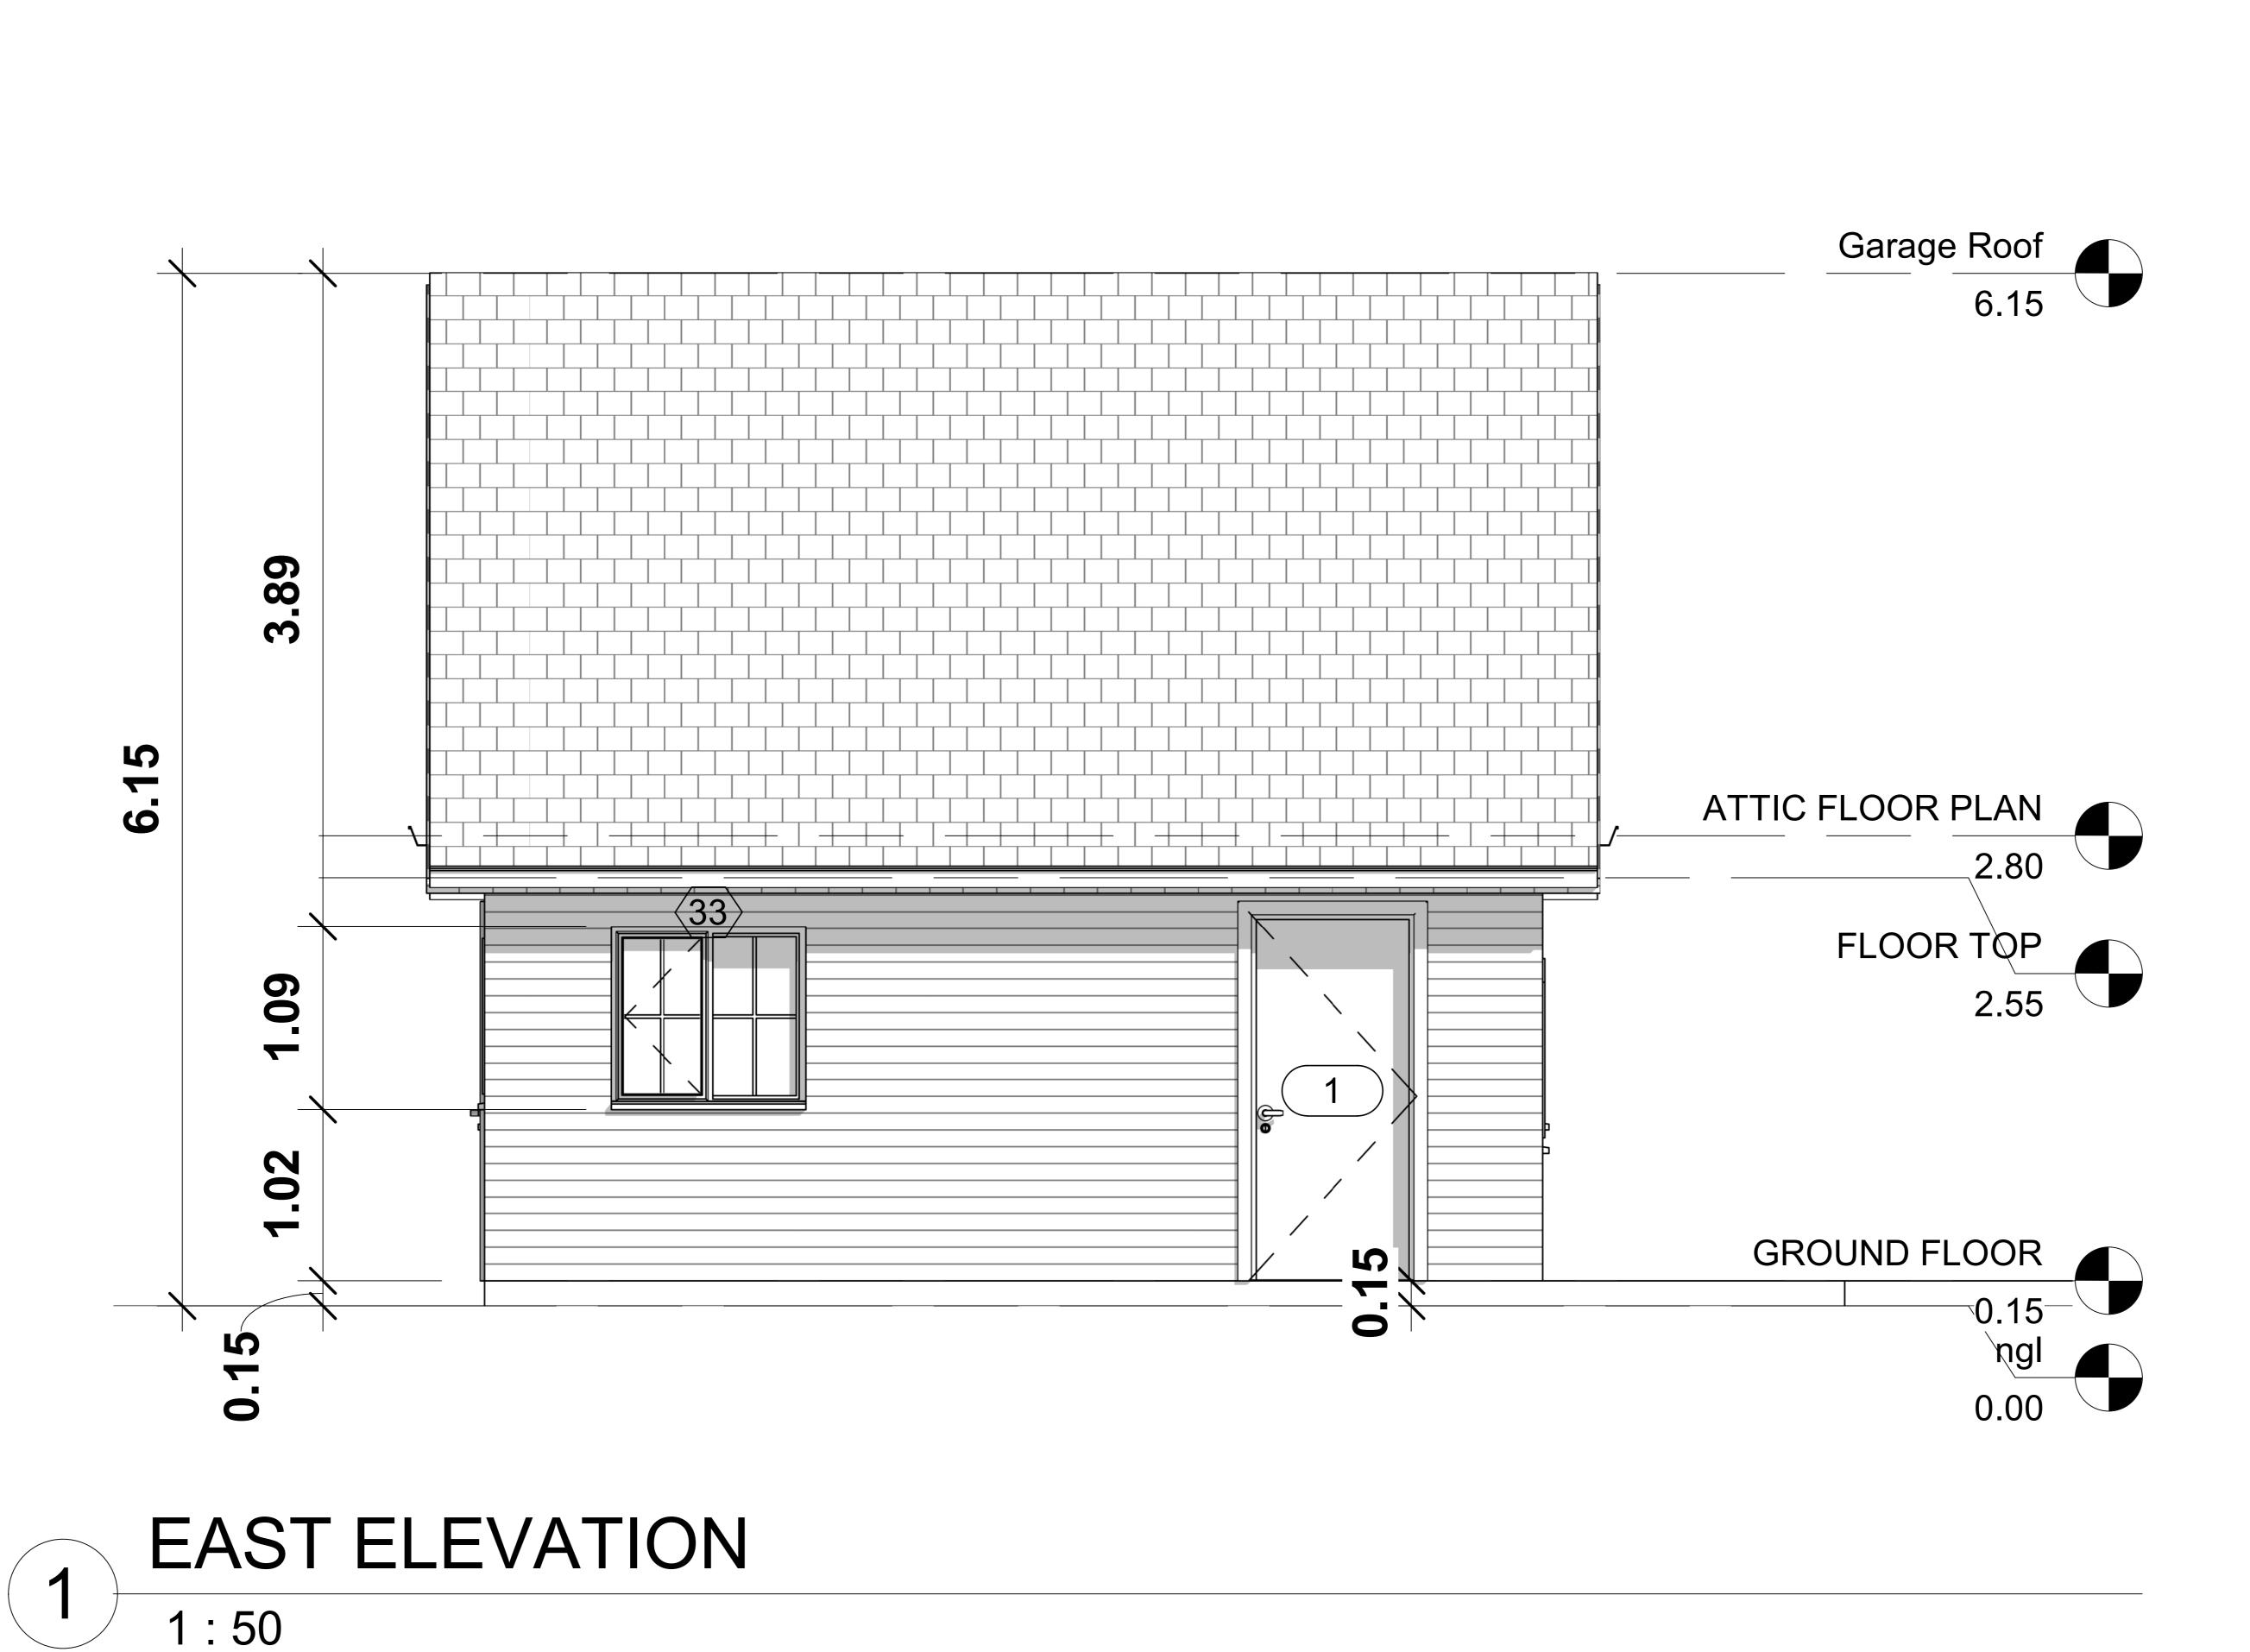

# PROJECT PROPOSED GARAGE EXTENSION

| EAST ELEVATION |                |       |      |        |  |  |
|----------------|----------------|-------|------|--------|--|--|
| Project number | Project Number |       |      |        |  |  |
| Date           | JANUARY 2020   |       | A111 |        |  |  |
| Drawn by       | OSIDEHIN       |       |      |        |  |  |
| Checked by     | OSIDEHIN       | Scale |      | 1 : 50 |  |  |