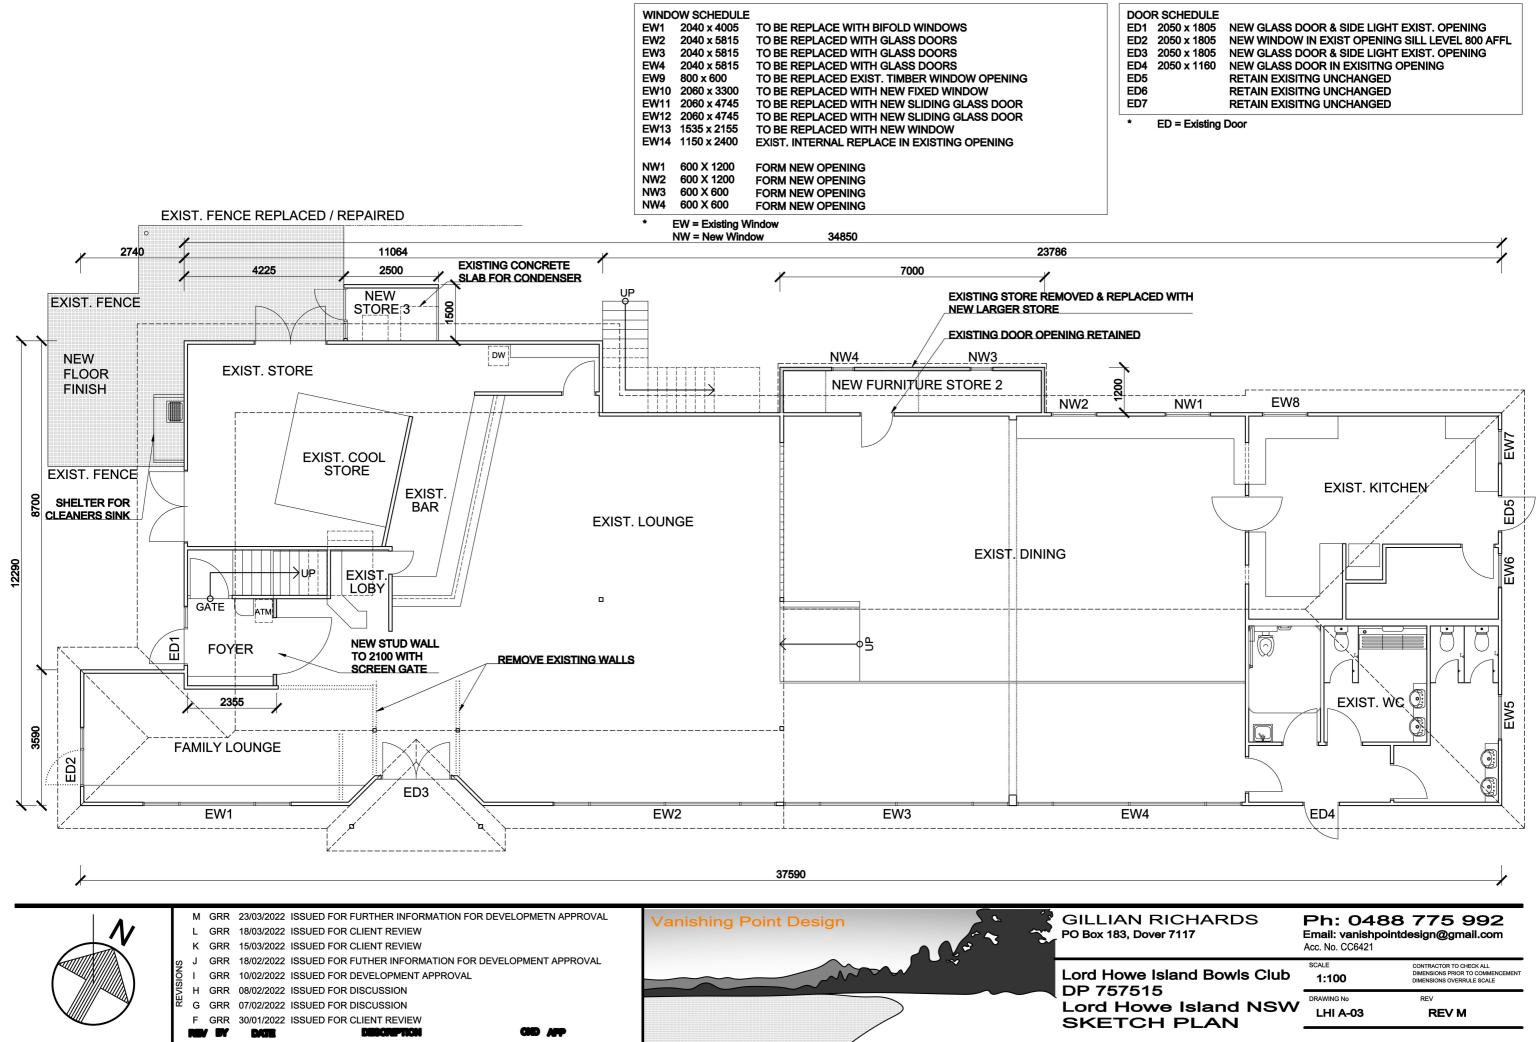

Statement of environmental effects Drawings LHI A-01 to A-08

NOTE: It will be necessary for you to place pegs showing the location of all building extremities and height of buildings within seven days of lodging your development application. These pegs will allows inspection by Board staff at an early stage of your development assessment.