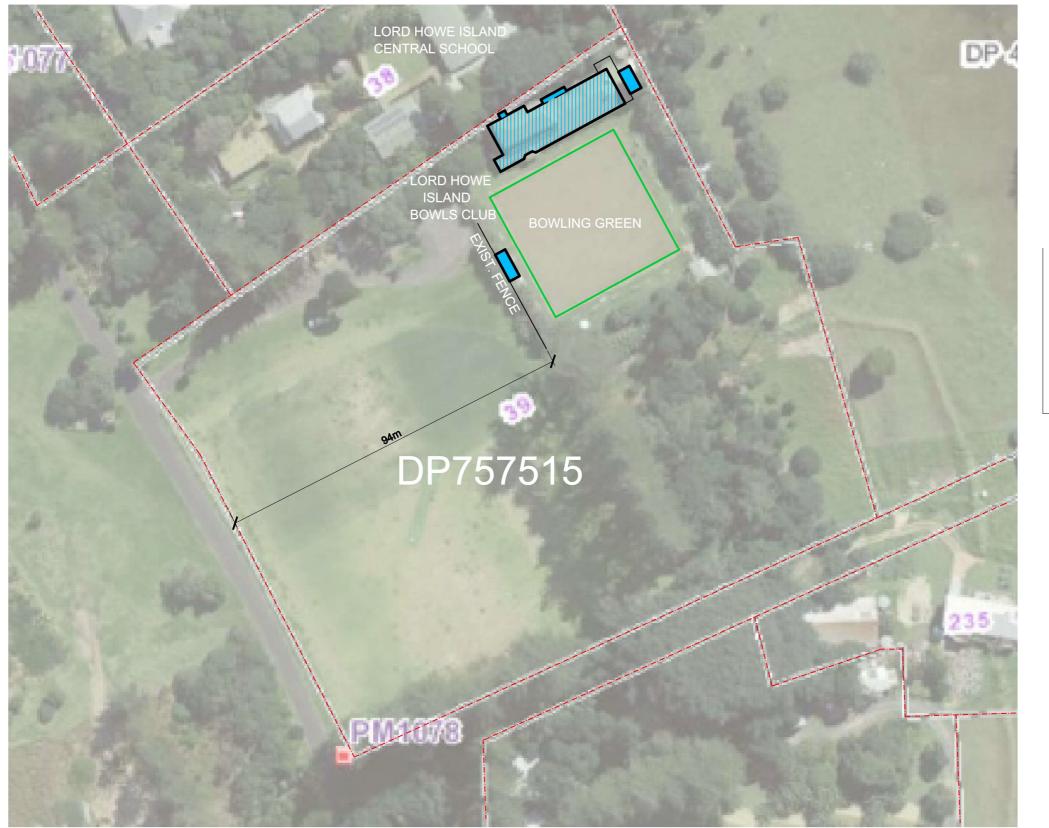

| LORD HOWE ISLAND BOARD                                                                                                                                                                                                                                                                                            | Date Received:                                                                                                                          |
|-------------------------------------------------------------------------------------------------------------------------------------------------------------------------------------------------------------------------------------------------------------------------------------------------------------------|-----------------------------------------------------------------------------------------------------------------------------------------|
| Development Application                                                                                                                                                                                                                                                                                           |                                                                                                                                         |
| Section 4.12, Environmental Planning and Assessment Act                                                                                                                                                                                                                                                           | 1979                                                                                                                                    |
| Development Application No.:                                                                                                                                                                                                                                                                                      | . Date Lodged:                                                                                                                          |
| <ul> <li>Use this form to apply for development consent to:</li> <li>Erect, alter or demolish a building or structure;</li> <li>Change the use of land or a building;</li> <li>Subdivide land;</li> </ul>                                                                                                         | <ul> <li>Display an advertisement;</li> <li>Any other development that requires consent<br/>from the Lord Howe Island Board.</li> </ul> |
| To minimise delay in receiving a decision about your application, pleas<br>the form, please place a cross in the boxes and fill out the sections<br>assessed, you will receive a Notice of Determination. If you need hel<br>queries with a development officer.<br><b>APPLICANT DETAILS</b><br>Mr Mrs Mrs Other: | s provided as appropriate. When your application has been<br>Ip please phone or call the Board's office and discuss your                |
| Name                                                                                                                                                                                                                                                                                                              |                                                                                                                                         |
| Organisation: Lord Howe Island Bowls Club inc.                                                                                                                                                                                                                                                                    | ABN: 59 647 765 412                                                                                                                     |
| Postal Address:                                                                                                                                                                                                                                                                                                   |                                                                                                                                         |
| Telephone: Fax:                                                                                                                                                                                                                                                                                                   | NIA.                                                                                                                                    |
| Email:                                                                                                                                                                                                                                                                                                            |                                                                                                                                         |
| OWNER CONSENT<br>Has Owner Consent been issued? Yes No C                                                                                                                                                                                                                                                          | Owner Consent No.:                                                                                                                      |
| IDENTIFY THE LAND YOU PROPOSE TO DEVELOP                                                                                                                                                                                                                                                                          |                                                                                                                                         |
| Portion/Lot No.: 39 Depos                                                                                                                                                                                                                                                                                         | sited Plan No.:                                                                                                                         |
| Lease No.:                                                                                                                                                                                                                                                                                                        |                                                                                                                                         |
| Address:                                                                                                                                                                                                                                                                                                          |                                                                                                                                         |
| PROPOSED DEVELOPMENT                                                                                                                                                                                                                                                                                              |                                                                                                                                         |
| Describe the proposed development; give a detailed outline of what what it will be used for.<br>A new accessable Lockroom Room, Machine Stor existing functions of the Lord Howe Island Bowls C                                                                                                                   |                                                                                                                                         |
| existing functions of the Lord Howe Island Bowls (                                                                                                                                                                                                                                                                | Slub.                                                                                                                                   |
| Building Material: FC weatherboard clad timber framed Re                                                                                                                                                                                                                                                          | oofing Material: Colorbond roof sheet to match existing                                                                                 |
| Lord Howe Island Board Development Application                                                                                                                                                                                                                                                                    | Version December 2020<br>Page <b>1</b> of <b>4</b>                                                                                      |