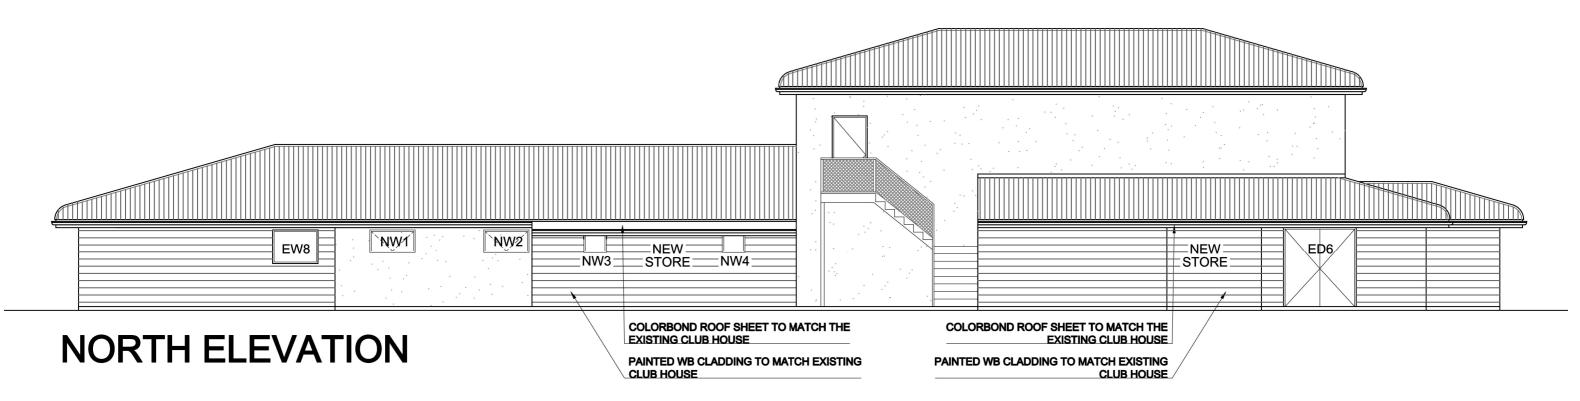

-|----------------|------------------------------------------------------------------------------------------|
| SNOISI | I GF                 | RR 18/02/2022 ISSUED FOR FUTHER INFORMATION FOR DEVELOPMENT APPROVAL<br>RR 10/02/2022 ISSUED FOR DEVELOPMENT APPROVAL<br>RR 08/02/2022 ISSUED FOR DISCUSSION | Lord Howe Island Bowls Club<br>DP 757515 | scale<br>1:100 | CONTRACTOR TO CHECK ALL<br>DIMENSIONS PRIOR TO COMMENCEMENT<br>DIMENSIONS OVERRULE SCALE |
| REV    | G GF                 |                                                                                                                                                              | Lord Howe Island NSW<br>SKETCH PLAN      | DRAWING No     | REV M                                                                                    |





# EAST ELEVATION

|       | L<br>K | M GRR 23/03/2022 ISSUED FOR FURTHER INFORMATION FOR DEVELOPMETN APPROVAL<br>L GRR 18/03/2022 ISSUED FOR CLIENT REVIEW<br>K GRR 15/03/2022 ISSUED FOR CLIENT REVIEW | Vanishing Point Design                           |                       | 8 775 992<br>tdesign@gmail.com                                                           |
|-------|--------|--------------------------------------------------------------------------------------------------------------------------------------------------------------------|--------------------------------------------------|-----------------------|------------------------------------------------------------------------------------------|
| SIONS | I      | J GRR 18/02/2022 ISSUED FOR FUTHER INFORMATION FOR DEVELOPM