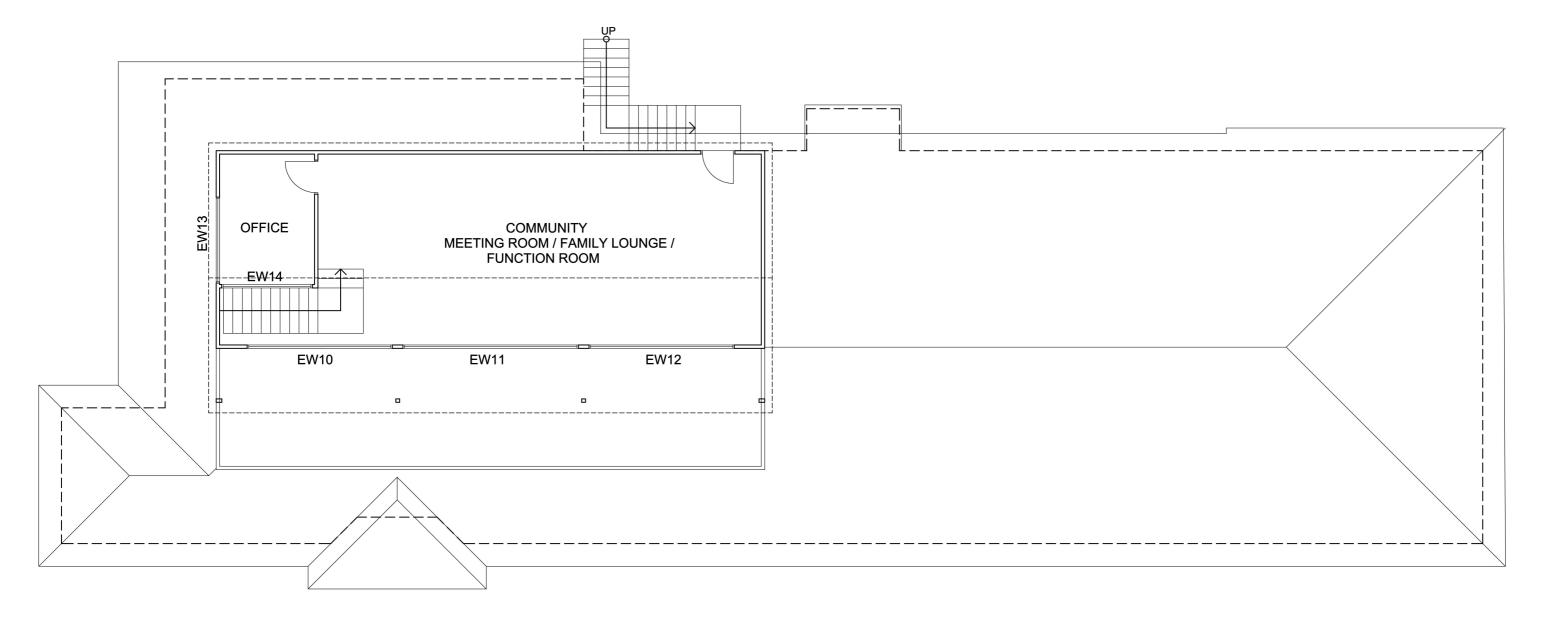

Statement of environmental effects Drawings LHI A-01 to A-08

NOTE: It will be necessary for you to place pegs showing the location of all building extremities and height of buildings within seven days of lodging your development application. These pegs will allows inspection by Board staff at an early stage of your development assessment.