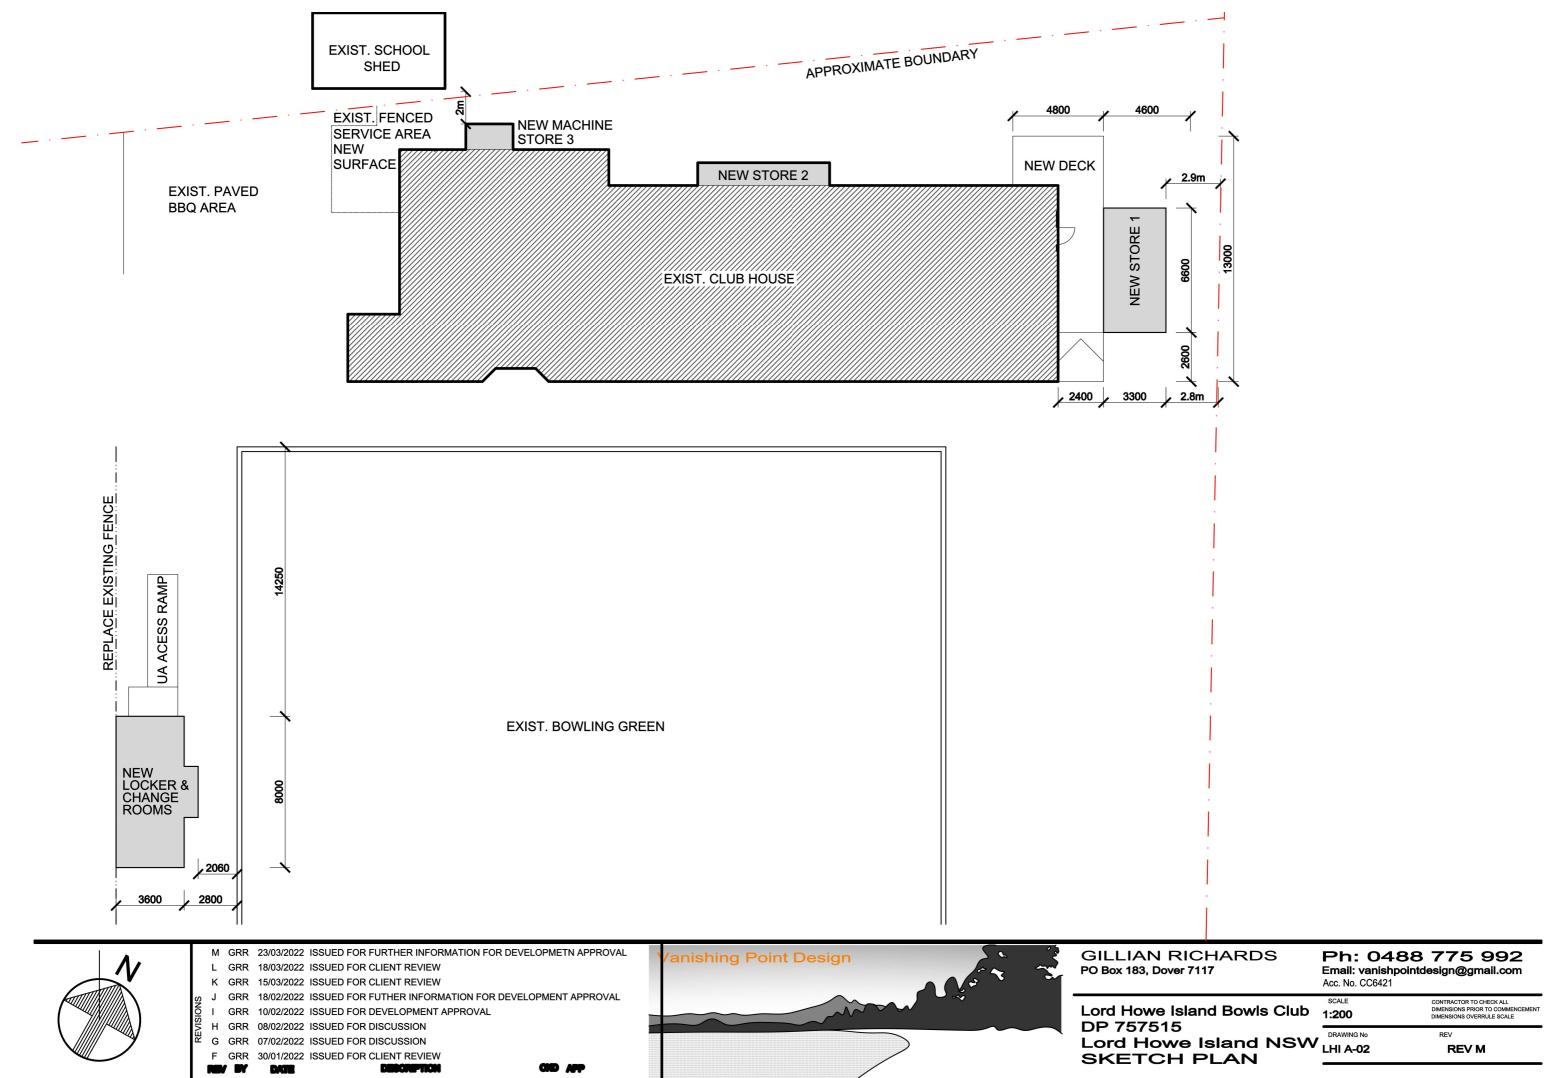

Statement of environmental effects Drawings LHI A-01 to A-08

NOTE: It will be necessary for you to place pegs showing the location of all building extremities and height of buildings within seven days of lodging your development application. These pegs will allows inspection by Board staff at an early stage of your development assessment.