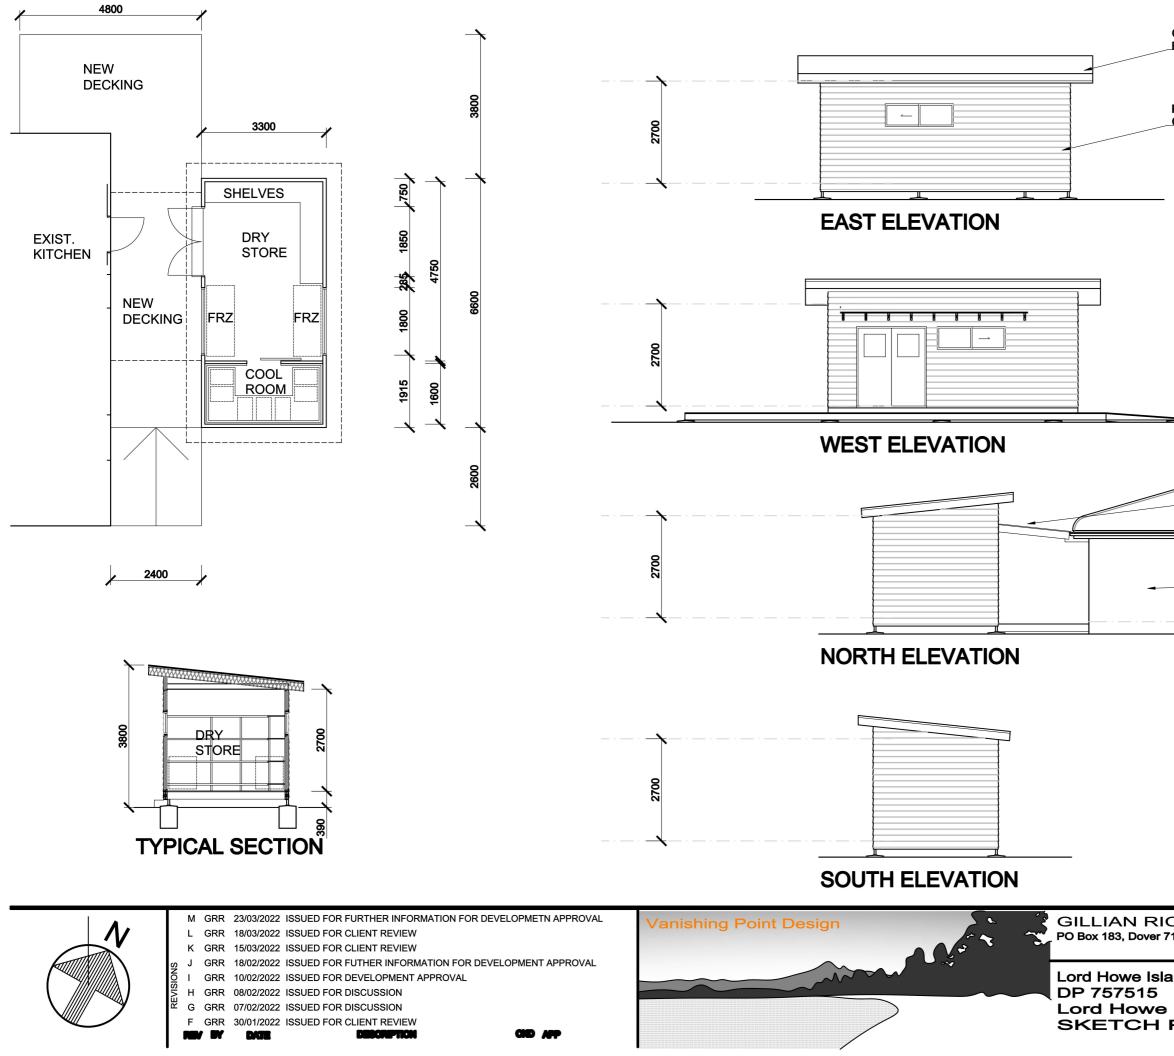

Statement of environmental effects Drawings LHI A-01 to A-08

NOTE: It will be necessary for you to place pegs showing the location of all building extremities and height of buildings within seven days of lodging your development application. These pegs will allows inspection by Board staff at an early stage of your development assessment.