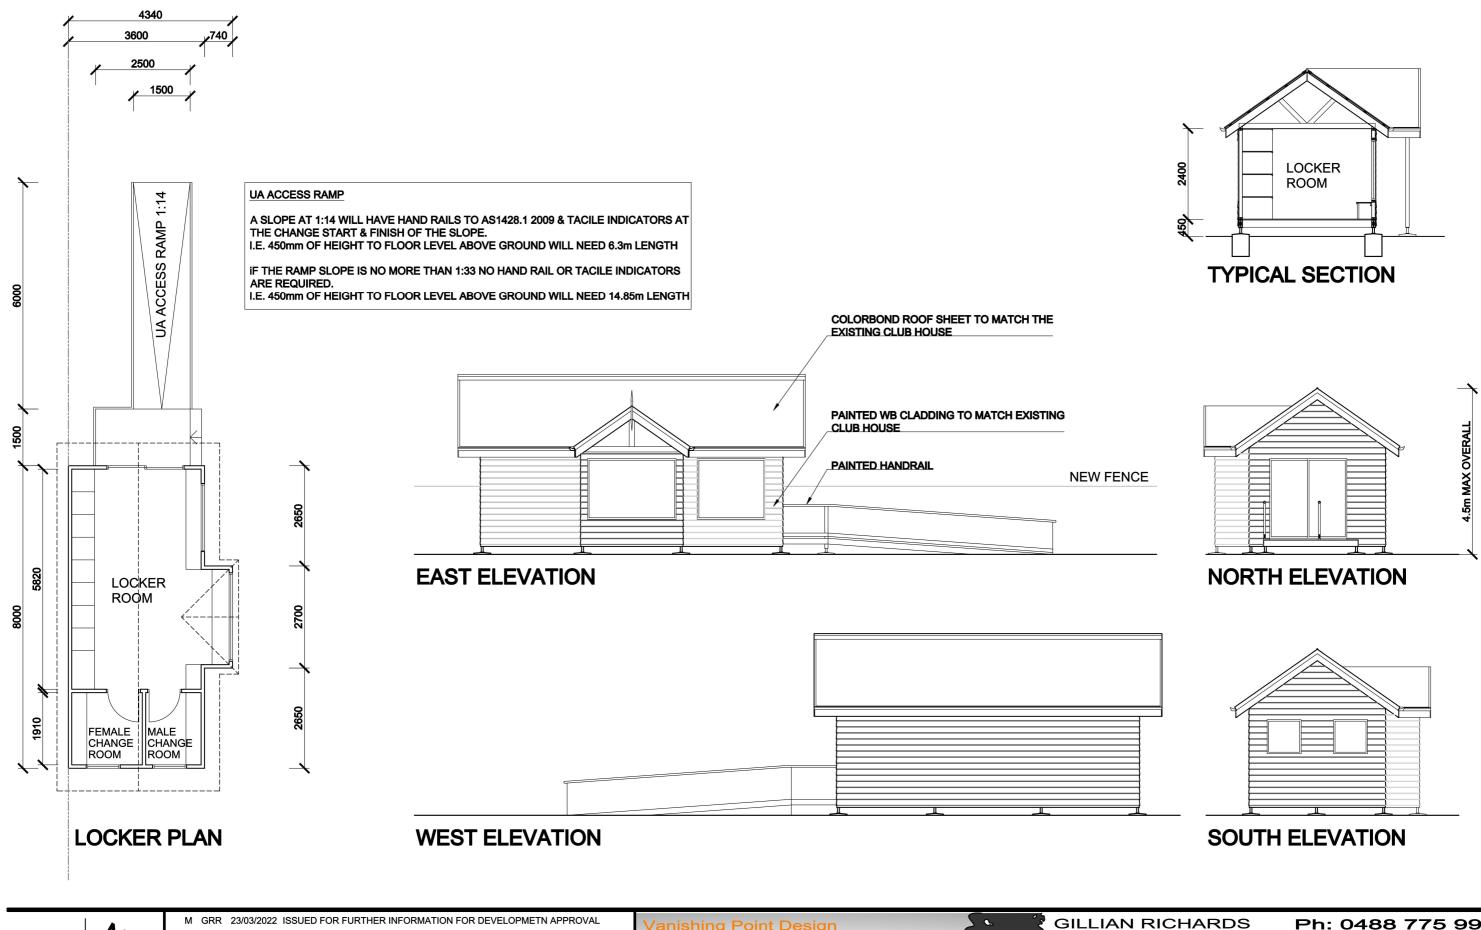

Statement of environmental effects Drawings LHI A-01 to A-08

NOTE: It will be necessary for you to place pegs showing the location of all building extremities and height of buildings within seven days of lodging your development application. These pegs will allows inspection by Board staff at an early stage of your development assessment.